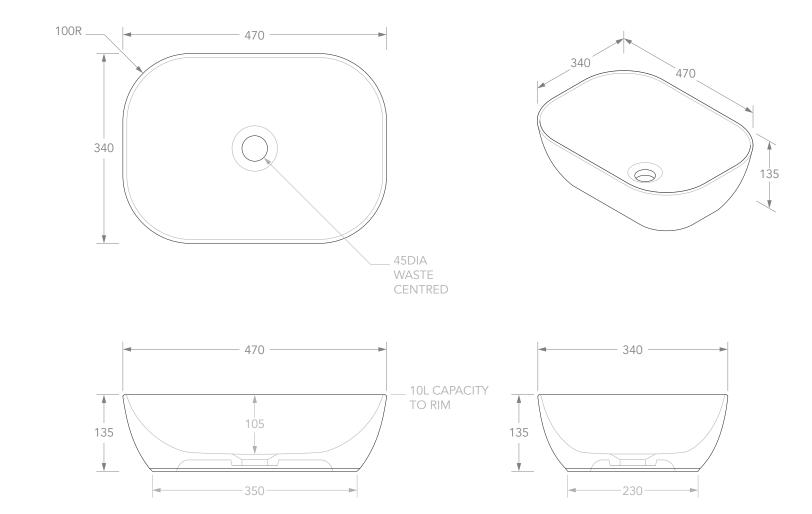

Adp

| PRODUCT    | STADIUM            | MATERIAL              | CERAMIC                              | NOTES:<br>DUE TO THE MANUFACTURING NATURE OF CERAMICS, +/-5MM VARIATION IN SIZE AND DETAIL CAN BE EXPECTED.<br>DO NOT DRILL OR ROUGH IN UNTIL YOU HAVE RECEIVED AND MEASURED YOUR PRODUCT.<br>BASIN SUITS 32MM WASTE. ADP UNIVERSAL PLUG AND WASTE RECOMMENDED (SOLD SEPARATELY). |
|------------|--------------------|-----------------------|--------------------------------------|-----------------------------------------------------------------------------------------------------------------------------------------------------------------------------------------------------------------------------------------------------------------------------------|
| CODE       | TOPCSTA4632*       | *FINISH AND<br>COLOUR | GLOSS WHITE (GW)<br>MATTE BLACK (MB) |                                                                                                                                                                                                                                                                                   |
| STYLE      | ABOVE COUNTER      |                       |                                      |                                                                                                                                                                                                                                                                                   |
| DIMENSIONS | 470W X 340D X 135H |                       |                                      | BASIN CUTOUT IS A 75 DIAMETER HOLE.                                                                                                                                                                                                                                               |
| CAPACITY   | 10L TO RIM         |                       |                                      | ALL DIMENSIONS ARE IN MILLIMETRES. DO NOT MEASURE FROM DRAWING.                                                                                                                                                                                                                   |
| VERSION 2  | DATE 19/08/2021    | -                     |                                      |                                                                                                                                                                                                                                                                                   |