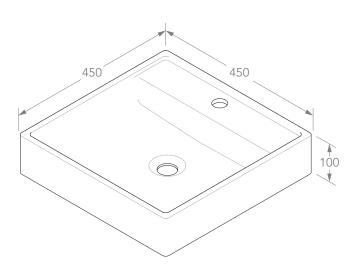

## Adp

| PRODUCT    | LEDGE              | MATERIAL | CERAMIC |
|------------|--------------------|----------|---------|
| CODE       | BT380              | COLOUR   | WHITE   |
| STYLE      | ABOVE COUNTER      | FINISH   | GLOSS   |
| DIMENSIONS | 450W X 450D X 100H |          |         |
| CAPACITY   | 6L TO RIM          |          |         |
| VERSION 4  | DATE 20/08/2021    |          |         |

NOTES: DUE TO THE MANUFACTURING NATURE OF CERAMICS, +/-5MM VARIATION IN SIZE AND DETAIL CAN BE EXPECTED. DO NOT DRILL OR ROUGH IN UNTIL YOU HAVE RECEIVED AND MEASURED YOUR PRODUCT.

ALL DIMENSIONS ARE IN MILLIMETRES. DO NOT MEASURE FROM DRAWING.