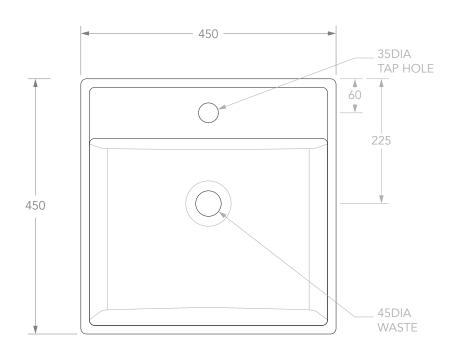

## Adp

| PRODUCT    | LEDGE              | MATERIAL | CERAMIC |
|------------|--------------------|----------|---------|
| CODE       | BT380              | COLOUR   | WHITE   |
| STYLE      | ABOVE COUNTER      | FINISH   | GLOSS   |
| DIMENSIONS | 450W X 450D X 100H |          |         |
| CAPACITY   | 6L TO RIM          |          |         |
| VERSION 4  | DATE 20/08/2021    |          |         |

NOTES: DUE TO THE MANUFACTURING NATURE OF CERAMICS, +/-5MM VARIATION IN SIZE AND DETAIL CAN BE EXPECTED. DO NOT DRILL OR ROUGH IN UNTIL YOU HAVE RECEIVED AND MEASURED YOUR PRODUCT.

ALL DIMENSIONS ARE IN MILLIMETRES. DO NOT MEASURE FROM DRAWING.

3 TAP HOLES CAN BE DRILLED ON REQUEST. IT IS RECOMMENDED THAT THIS BASIN IS POSITIONED AND SEALED AGAINST WALL OR SPLASH.

BASIN SUITS 32MM WASTE. ADP UNIVERSAL PLUG AND WASTE RECOMMENDED (SOLD SEPARATELY).
BASIN CUT-OUT IS 350 X 350 SQUARE 40 FROM BACK OF BASIN. CUT-OUT DXF DOWNLOAD AVAILABLE AT ADPAUSTRALIA.COM.AU