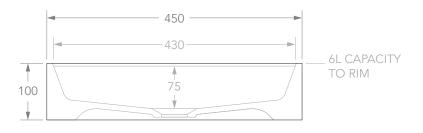

## Adp

| PRODUCT    | LEDGE              | MATERIAL | CERAMIC |
|------------|--------------------|----------|---------|
| CODE       | BT380              | COLOUR   | WHITE   |
| STYLE      | ABOVE COUNTER      | FINISH   | GLOSS   |
| DIMENSIONS | 450W X 450D X 100H |          |         |
| CAPACITY   | 6L TO RIM          |          |         |
| VERSION 4  | DATE 20/08/2021    |          |         |

NOTES: DUE TO THE MANUFACTURING NATURE OF CERAMICS, +/-5MM VARIATION IN SIZE AND DETAIL CAN BE EXPECTED. DO NOT DRILL OR ROUGH IN UNTIL YOU HAVE RECEIVED AND MEASURED YOUR PRODUCT.

ALL DIMENSIONS ARE IN MILLIMETRES. DO NOT MEASURE FROM DRAWING.