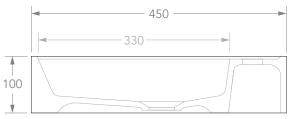

## Adp

| PRODUCT    | LEDGE              | MATERIAL | CERAMIC |
|------------|--------------------|----------|---------|
| CODE       | BT380              | COLOUR   | WHITE   |
| STYLE      | ABOVE COUNTER      | FINISH   | GLOSS   |
| DIMENSIONS | 450W X 450D X 100H |          |         |
| CAPACITY   | 6L TO RIM          |          |         |
| VERSION 4  | DATE 20/08/2021    |          |         |

NOTES: DUE TO THE MANUFACTURING NATURE OF CERAMICS, +/-5MM VARIATION IN SIZE AND DETAIL CAN BE EXPECTED. DO NOT DRILL OR ROUGH IN UNTIL YOU HAVE RECEIVED AND MEASURED YOUR PRODUCT.

ALL DIMENSIONS ARE IN MILLIMETRES. DO NOT MEASURE FROM DRAWING.