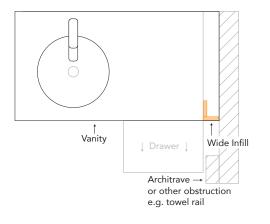

## **Against Wall with Architrave**

Use when the drawer will not clear an architrave or obstruction (e.g. towel rail).

☐ Wide Infill

60-100mm Infill (please specify):

Reduce the cabinet by (please specify): \_\_\_\_\_