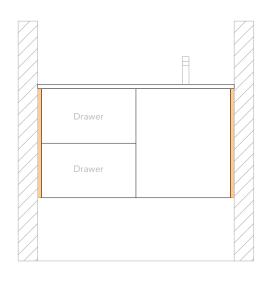

#### **Between Walls**

Use when the vanity is going in between two walls.

☐ Infill x 2 (reduce the cabinet by 20mm)