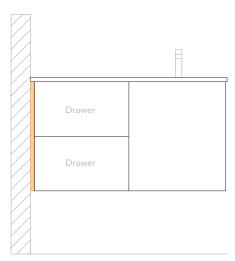

## **Against Left Wall**

Use when a drawer is up against a wall or when the wall is out of plumb.

- ☐ Filler (no changes will be made to the cabinet)
- ☐ **Infill** (reduce the cabinet by 10mm)