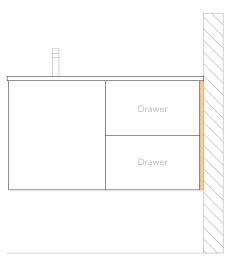

### **Against Right Wall**

Use when a drawer is up against a wall or when the wall is out of plumb.

- ☐ **Filler** (no changes will be made to the cabinet)
- ☐ **Infill** (reduce the cabinet by 10mm)