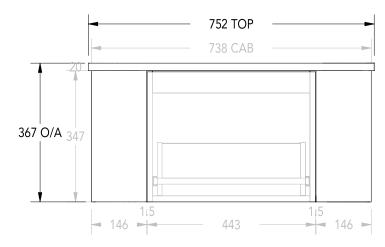

## Adp

| PRODUCT                  | WAVERLEY                                  | TOP                      | 20MM CHERRY PIE, FRIDAY, CAESARSTONE | NOTES:                                                                                                                                                                                                                                                                                        |  |
|--------------------------|-------------------------------------------|--------------------------|--------------------------------------|-----------------------------------------------------------------------------------------------------------------------------------------------------------------------------------------------------------------------------------------------------------------------------------------------|--|
| CODE                     | WAVFAS0750WHC*                            | BASIN POSITION           | CENTRE BOWL                          | DIMENSIONS ARE NOMINAL. DO NOT DRILL OR ROUGH IN UNTIL YOU HAVE RECIEVED AND MEASURED YOUR VANITY.  SPACE SAVER PLUMBING KIT INCLUDED TO CONCEAL PLUMBING BEHIND DRAWER. PLEASE NOTE THAT THE BOX TRAP IS NOT COMPATIBLE WITH ALL BASINS. RECOMMEND USING A SHORT TRAP FOR SEMI INSET BASINS. |  |
| DIMENSIONS CONFIGURATION | 752W X 367H X 500D  ALL DRAWER  WALL HUNG | HARDWARE AND ACCESSORIES | HETTICH AVANTECH YOU PUSH TO OPEN    |                                                                                                                                                                                                                                                                                               |  |
| VERSION 1                | DATE 26/07/2021                           | _                        |                                      | *DRAWING APPLIES FOR CODES ENDING: CP, FR, CS                                                                                                                                                                                                                                                 |  |