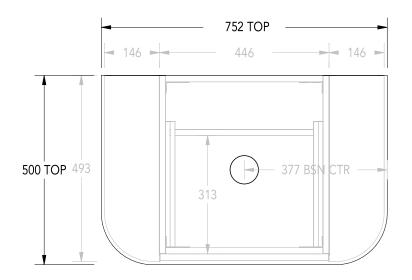

## Adp

| PRODUCT                  | WAVERLEY                                  | TOP                      | 20MM CHERRY PIE, FRIDAY, CAESARSTONE | NOTES:                                                                                                                                                                                                                                                                                        |  |
|--------------------------|-------------------------------------------|--------------------------|--------------------------------------|-----------------------------------------------------------------------------------------------------------------------------------------------------------------------------------------------------------------------------------------------------------------------------------------------|--|
| CODE                     | WAVFAS0750WHC*                            | BASIN POSITION           | CENTRE BOWL                          | DIMENSIONS ARE NOMINAL. DO NOT DRILL OR ROUGH IN UNTIL YOU HAVE RECIEVED AND MEASURED YOUR VANITY.  SPACE SAVER PLUMBING KIT INCLUDED TO CONCEAL PLUMBING BEHIND DRAWER. PLEASE NOTE THAT THE BOX TRAP IS NOT COMPATIBLE WITH ALL BASINS. RECOMMEND USING A SHORT TRAP FOR SEMI INSET BASINS. |  |
| DIMENSIONS CONFIGURATION | 752W X 367H X 500D  ALL DRAWER  WALL HUNG | HARDWARE AND ACCESSORIES | HETTICH AVANTECH YOU PUSH TO OPEN    |                                                                                                                                                                                                                                                                                               |  |
| VERSION 1                | DATE 26/07/2021                           | _                        |                                      | *DRAWING APPLIES FOR CODES ENDING: CP, FR, CS                                                                                                                                                                                                                                                 |  |