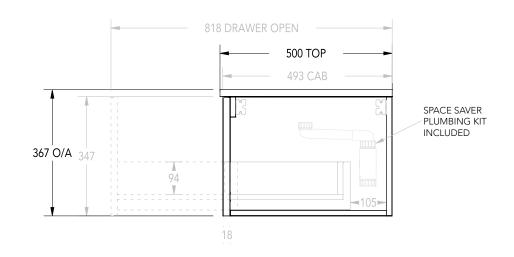

## Adp

| PRODUCT                  | WAVERLEY                                  | TOP                      | 20MM CHERRY PIE, FRIDAY, CAESARSTONE | NOTES:                                                                                                                                                                                                                                                                                        |  |
|--------------------------|-------------------------------------------|--------------------------|--------------------------------------|-----------------------------------------------------------------------------------------------------------------------------------------------------------------------------------------------------------------------------------------------------------------------------------------------|--|
| CODE                     | WAVFAS0750WHC*                            | BASIN POSITION           | CENTRE BOWL                          | DIMENSIONS ARE NOMINAL. DO NOT DRILL OR ROUGH IN UNTIL YOU HAVE RECIEVED AND MEASURED YOUR VANITY.  SPACE SAVER PLUMBING KIT INCLUDED TO CONCEAL PLUMBING BEHIND DRAWER. PLEASE NOTE THAT THE BOX TRAP IS NOT COMPATIBLE WITH ALL BASINS. RECOMMEND USING A SHORT TRAP FOR SEMI INSET BASINS. |  |
| DIMENSIONS CONFIGURATION | 752W X 367H X 500D  ALL DRAWER  WALL HUNG | HARDWARE AND ACCESSORIES | HETTICH AVANTECH YOU PUSH TO OPEN    |                                                                                                                                                                                                                                                                                               |  |
| VERSION 1                | DATE 26/07/2021                           | _                        |                                      | *DRAWING APPLIES FOR CODES ENDING: CP, FR, CS                                                                                                                                                                                                                                                 |  |

## BOX TRAP & VANITY SPACE SAVER 40 mm

- The low profile keeps the space saver tucked up close to the top of the Vanity unit reducing visual pollution and maximising space.
- Efficiently takes pipe work to rear of cabinet.
- Adjustable in length.
- Minimal exterior dimensions Maximises shelf space.
- Can be position flat against the rear of the cabinet.
- Fewer dust traps.
- Easier to clean.
- Clean lines reduce visual pollution.