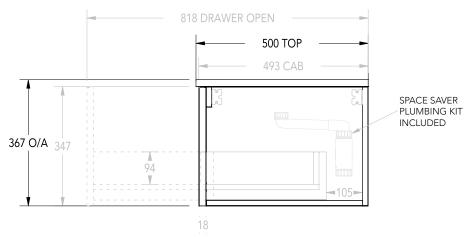

## Adp

| PRODUCT                  | WAVERLEY                          | TOP                      | 20MM CHERRY PIE, FRIDAY, CAESARSTONE | NOTES:                                                                                                                                                                                                                                                                                        |  |
|--------------------------|-----------------------------------|--------------------------|--------------------------------------|-----------------------------------------------------------------------------------------------------------------------------------------------------------------------------------------------------------------------------------------------------------------------------------------------|--|
| CODE                     | WAVFAS1500WHL*                    | BASIN POSITION           | LEFT BOWL                            | DIMENSIONS ARE NOMINAL. DO NOT DRILL OR ROUGH IN UNTIL YOU HAVE RECIEVED AND MEASURED YOUR VANITY.  SPACE SAVER PLUMBING KIT INCLUDED TO CONCEAL PLUMBING BEHIND DRAWER. PLEASE NOTE THAT THE BOX TRAP IS NOT COMPATIBLE WITH ALL BASINS. RECOMMEND USING A SHORT TRAP FOR SEMI INSET BASINS. |  |
| DIMENSIONS CONFIGURATION | 1502W X 367H X 500D<br>ALL DRAWER | HARDWARE AND ACCESSORIES | HETTICH AVANTECH YOU PUSH TO OPEN    |                                                                                                                                                                                                                                                                                               |  |
|                          | WALL HUNG                         |                          |                                      |                                                                                                                                                                                                                                                                                               |  |
| VERSION 1                | DATE 26/07/2021                   |                          |                                      | *DRAWING APPLIES FOR CODES ENDING: CP, FR, CS                                                                                                                                                                                                                                                 |  |

## BOX TRAP & VANITY SPACE SAVER 40 mm

- The low profile keeps the space saver tucked up close to the top of the Vanity unit reducing visual pollution and maximising space.
- Efficiently takes pipe work to rear of cabinet.
- Adjustable in length.
- Minimal exterior dimensions Maximises shelf space.
- Can be position flat against the rear of the cabinet.
- Fewer dust traps.
- Easier to clean.
- Clean lines reduce visual pollution.