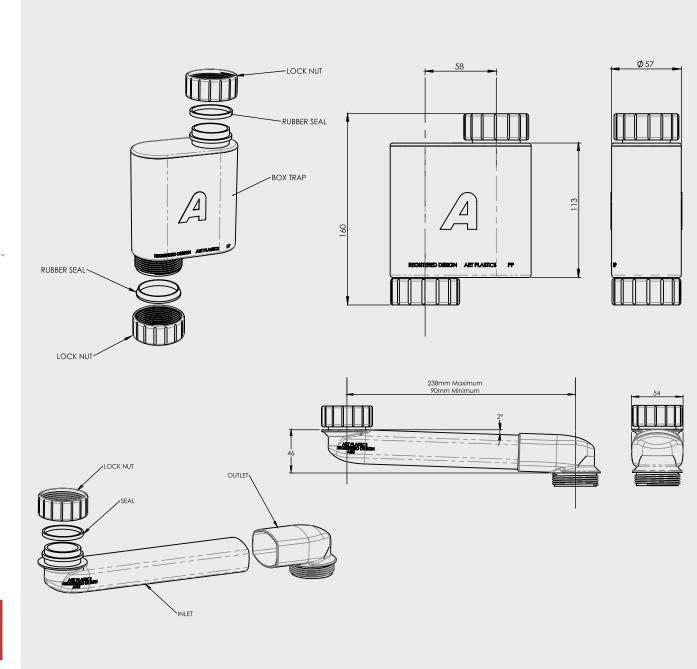

## BOX TRAP & VANITY SPACE SAVER 40 mm

- The low profile keeps the space saver tucked up close to the top of the Vanity unit reducing visual pollution and maximising space.
- Efficiently takes pipe work to rear of cabinet.
- Adjustable in length.
- Minimal exterior dimensions Maximises shelf space.
- Can be position flat against the rear of the cabinet.
- Fewer dust traps.
- Easier to clean.
- Clean lines reduce visual pollution.

| CODE  | OUTLET SIZE | FINISH | CARTON QTY |
|-------|-------------|--------|------------|
| 35122 | 40mm        | White  | each       |