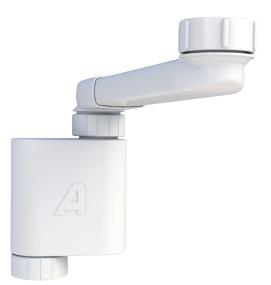

## BOX TRAP & VANITY SPACE SAVER 40 mm

- The low profile keeps the space saver tucked up close to the top of the Vanity unit reducing visual pollution and maximising space.
- Efficiently takes pipe work to rear of cabinet.
- Adjustable in length.
- Minimal exterior dimensions Maximises shelf space.
- Can be position flat against the rear of the cabinet.
- Fewer dust traps.
- Easier to clean.
- Clean lines reduce visual pollution.

| CODE  | OUTLET SIZE | FINISH | CARTON QTY |
|-------|-------------|--------|------------|
| 35122 | 40mm        | White  | each       |