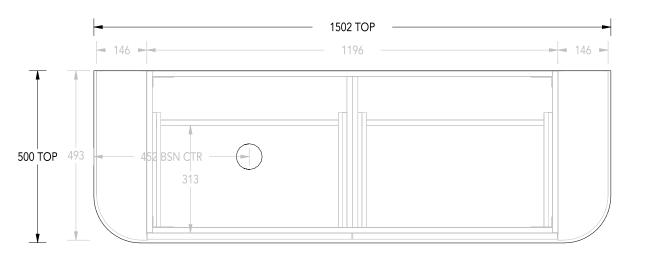

## Adp

| PRODUCT                  | WAVERLEY                          | TOP                      | 20MM CHERRY PIE, FRIDAY, CAESARSTONE | NOTES:                                                                                                                                                                                                                                                                                        |  |
|--------------------------|-----------------------------------|--------------------------|--------------------------------------|-----------------------------------------------------------------------------------------------------------------------------------------------------------------------------------------------------------------------------------------------------------------------------------------------|--|
| CODE                     | WAVFAS1500WHL*                    | BASIN POSITION           | LEFT BOWL                            | DIMENSIONS ARE NOMINAL. DO NOT DRILL OR ROUGH IN UNTIL YOU HAVE RECIEVED AND MEASURED YOUR VANITY.  SPACE SAVER PLUMBING KIT INCLUDED TO CONCEAL PLUMBING BEHIND DRAWER. PLEASE NOTE THAT THE BOX TRAP IS NOT COMPATIBLE WITH ALL BASINS. RECOMMEND USING A SHORT TRAP FOR SEMI INSET BASINS. |  |
| DIMENSIONS CONFIGURATION | 1502W X 367H X 500D<br>ALL DRAWER | HARDWARE AND ACCESSORIES | HETTICH AVANTECH YOU PUSH TO OPEN    |                                                                                                                                                                                                                                                                                               |  |
|                          | WALL HUNG                         |                          |                                      |                                                                                                                                                                                                                                                                                               |  |
| VERSION 1                | DATE 26/07/2021                   |                          |                                      | *DRAWING APPLIES FOR CODES ENDING: CP, FR, CS                                                                                                                                                                                                                                                 |  |