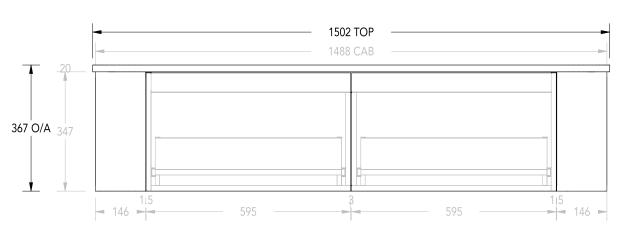

## Adp

| PRODUCT                  | WAVERLEY                          | TOP                      | 20MM CHERRY PIE, FRIDAY, CAESARSTONE | NOTES:                                                                                                                                                                                                                                                                                        |  |
|--------------------------|-----------------------------------|--------------------------|--------------------------------------|-----------------------------------------------------------------------------------------------------------------------------------------------------------------------------------------------------------------------------------------------------------------------------------------------|--|
| CODE                     | WAVFAS1500WHL*                    | BASIN POSITION           | LEFT BOWL                            | DIMENSIONS ARE NOMINAL. DO NOT DRILL OR ROUGH IN UNTIL YOU HAVE RECIEVED AND MEASURED YOUR VANITY.  SPACE SAVER PLUMBING KIT INCLUDED TO CONCEAL PLUMBING BEHIND DRAWER. PLEASE NOTE THAT THE BOX TRAP IS NOT COMPATIBLE WITH ALL BASINS. RECOMMEND USING A SHORT TRAP FOR SEMI INSET BASINS. |  |
| DIMENSIONS CONFIGURATION | 1502W X 367H X 500D<br>ALL DRAWER | HARDWARE AND ACCESSORIES | HETTICH AVANTECH YOU PUSH TO OPEN    |                                                                                                                                                                                                                                                                                               |  |
|                          | WALL HUNG                         |                          |                                      |                                                                                                                                                                                                                                                                                               |  |
| VERSION 1                | DATE 26/07/2021                   |                          |                                      | *DRAWING APPLIES FOR CODES ENDING: CP, FR, CS                                                                                                                                                                                                                                                 |  |