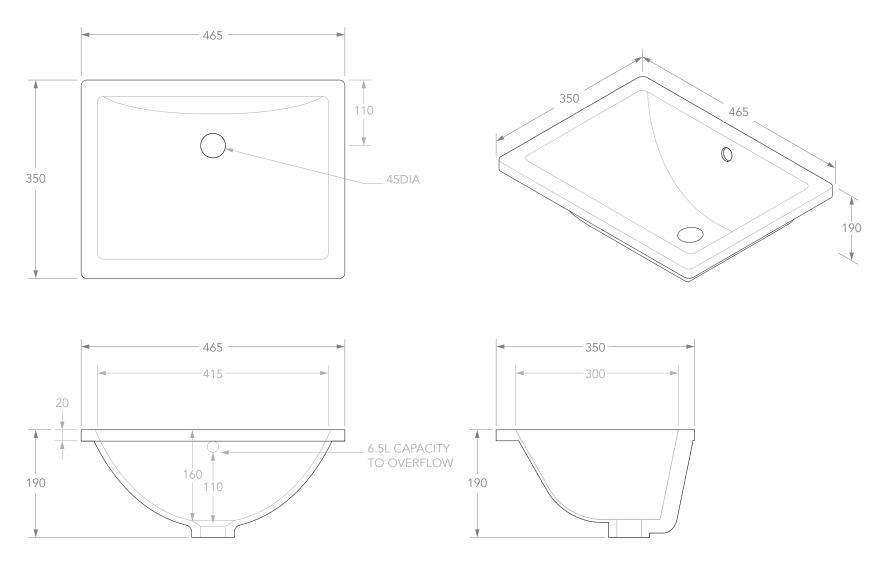

| DISH               | MATERIAL                                              | CERAMIC                                                                |
|--------------------|-------------------------------------------------------|------------------------------------------------------------------------|
| BT420              | COLOUR                                                | WHITE                                                                  |
| UNDER-COUNTER      | FINISH                                                | GLOSS                                                                  |
| 465W X 350D X 190H |                                                       |                                                                        |
| 6L TO OVERFLOW     |                                                       |                                                                        |
| DATE 23/04/2020    |                                                       |                                                                        |
|                    | BT420 UNDER-COUNTER 465W X 350D X 190H 6L TO OVERFLOW | BT420 COLOUR  UNDER-COUNTER FINISH  465W X 350D X 190H  6L TO OVERFLOW |

## NOTES

DUE TO THE MANUFACTURING NATURE OF CERAMICS, +/-5MM VARIATION IN SIZE AND DETAIL CAN BE EXPECTED.

DO NOT DRILL OR ROUGH IN UNTIL YOU HAVE RECEIVED AND MEASURED YOUR PRODUCT.

BASIN REQUIRES 32MM WASTE WITH OVERFLOW. ADP UNIVERSAL PLUG AND WASTE RECOMMENDED (SOLD SEPARATELY).

BASIN CUT-OUT IS 390 X 265 ROUNDED RECTANGLE. CUT-OUT DXF DOWNLOAD AVAILABLE AT ADPAUSTRALIA.COM.AU

ALL DIMENSIONS ARE IN MILLIMETRES. DO NOT MEASURE FROM DRAWING.