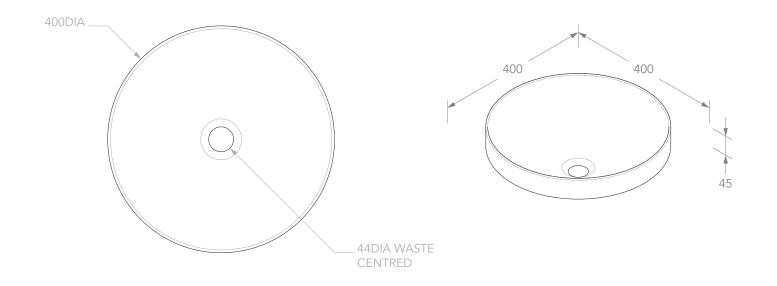

| PRODUCT    | RESPECT         | MATERIAL | SOLID SURFACE        | NOTES:                                                                                                  |
|------------|-----------------|----------|----------------------|---------------------------------------------------------------------------------------------------------|
| CODE       | TOPTRES400**    | COLOUR & | ** MATTE WHITE (TS), | ALL DIMENSIONS ARE NOMINAL. DO NOT DRILL OR ROUGH IN UNTIL YOU HAVE RECEIVED AND MEASURED YOUR PRODUCT. |
| STYLE      | SEMI INSET      | FINISH   | GLOSS WHITE (G)      | BASIN SUITS 32MM WASTE. ADP UNIVERSAL PLUG AND WASTE RECOMMENDED (SOLD SEPARATELY).                     |
| DIMENSIONS | 400DIA X 125H   |          |                      | BASIN CUT-OUT IS 374 DIAMETER HOLE.                                                                     |
| CAPACITY   | 6L TO RIM       |          |                      | ALL DIMENSIONS ARE IN MILLIMETRES. DO NOT MEASURE FROM DRAWING.                                         |
| VERSION 3  | DATE 23/04/2020 |          |                      |                                                                                                         |