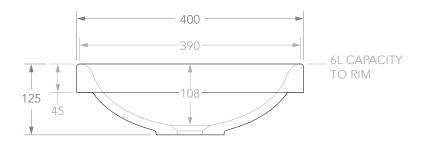

| PRODUCT    | RESPECT         | MATERIAL | SOLID SURFACE        | NOTES:                                                                                                  |
|------------|-----------------|----------|----------------------|---------------------------------------------------------------------------------------------------------|
| CODE       | TOPTRES400**    | COLOUR & | ** MATTE WHITE (TS), | ALL DIMENSIONS ARE NOMINAL. DO NOT DRILL OR ROUGH IN UNTIL YOU HAVE RECEIVED AND MEASURED YOUR PRODUCT. |
| STYLE      | SEMI INSET      | FINISH   | GLOSS WHITE (G)      | BASIN SUITS 32MM WASTE. ADP UNIVERSAL PLUG AND WASTE RECOMMENDED (SOLD SEPARATELY).                     |
| DIMENSIONS | 400DIA X 125H   |          |                      | BASIN CUT-OUT IS 374 DIAMETER HOLE.                                                                     |
| CAPACITY   | 6L TO RIM       |          |                      | ALL DIMENSIONS ARE IN MILLIMETRES. DO NOT MEASURE FROM DRAWING.                                         |
| VERSION 3  | DATE 23/04/2020 |          |                      |                                                                                                         |