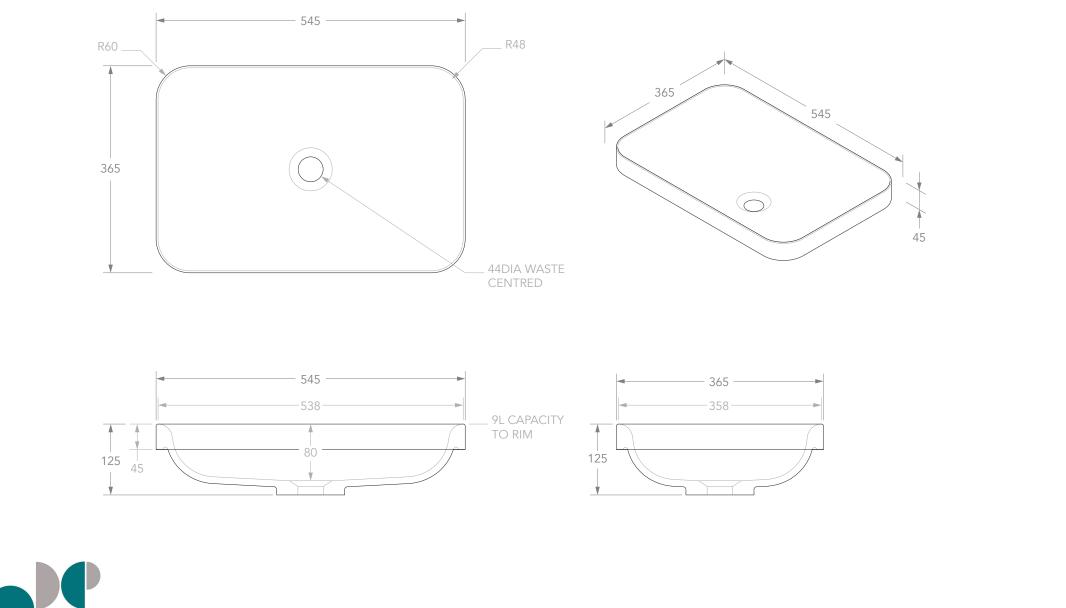

architectural designer products

| PRODUCT    | PRIDE              | MATERIAL | SOLID SURFACE        | NOTES:<br>ALL DIMENSIONS ARE NOMINAL. DO NOT DRILL OR ROUGH IN UNTIL YOU HAVE RECEIVED AND MEASURED YOUR<br>PRODUCT. |
|------------|--------------------|----------|----------------------|----------------------------------------------------------------------------------------------------------------------|
| CODE       | TOPTPRI5537**      | COLOUR & | ** MATTE WHITE (TS), |                                                                                                                      |
| STYLE      | SEMI INSET         | FINISH   | GLOSS WHITE (G)      | BASIN SUITS 32MM WASTE. ADP UNIVERSAL PLUG AND WASTE RECOMMENDED (SOLD SEPARATELY).                                  |
| DIMENSIONS | 545W X 365D X 125H |          |                      | BASIN CUT-OUT IS 526 X 346 ROUNDED RECTANGLE. CUT-OUT DXF DOWNLOAD AVAILABLE AT<br>ADPAUSTRALIA.COM.AU               |
| CAPACITY   | 9L TO RIM          |          |                      | ALL DIMENSIONS ARE IN MILLIMETRES. DO NOT MEASURE FROM DRAWING.                                                      |
| VERSION 7  | DATE 14/09/2020    |          |                      |                                                                                                                      |