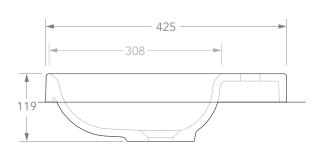

| architectural designer prod | ducts              |          |                             |  |
|-----------------------------|--------------------|----------|-----------------------------|--|
| PRODUCT                     | COURAGE            | MATERIAL | SOLID SURFACE               |  |
| CODE                        | TOPTCOU5543***     | COLOUR   | WHITE                       |  |
| STYLE                       | SEMI INSET         | FINISH   | *** GLOSS (-G), MATTE (-TS) |  |
| DIMENSIONS                  | 545W X 425D X 119H |          |                             |  |
| CAPACITY                    | 7L TO RIM          |          |                             |  |
| VERSION 4                   | DATE 23/04/2020    |          |                             |  |

NOTES:
ALL DIMENSIONS ARE NOMINAL AND SUBJECT TO CHANGE. DO NOT DRILL OR ROUGH IN UNTIL YOU HAVE RECIEVED AND MEASURED YOUR PRODUCT.

BASIN SUITS 32MM WASTE. ADP UNIVERSAL PLUG AND WASTE RECOMMENDED (SOLD SEPARATELY).