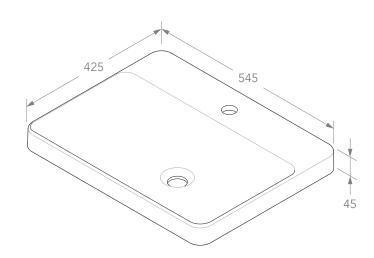

| architectural designer prod | ducts              |          |                             |  |
|-----------------------------|--------------------|----------|-----------------------------|--|
| PRODUCT                     | COURAGE            | MATERIAL | SOLID SURFACE               |  |
| CODE                        | TOPTCOU5543***     | COLOUR   | WHITE                       |  |
| STYLE                       | SEMI INSET         | FINISH   | *** GLOSS (-G), MATTE (-TS) |  |
| DIMENSIONS                  | 545W X 425D X 119H |          |                             |  |
| CAPACITY                    | 7L TO RIM          |          |                             |  |
| VERSION 4                   | DATE 23/04/2020    |          |                             |  |

NOTES:
ALL DIMENSIONS ARE NOMINAL AND SUBJECT TO CHANGE. DO NOT DRILL OR ROUGH IN UNTIL YOU HAVE RECIEVED AND MEASURED YOUR PRODUCT.

BASIN SUITS 32MM WASTE. ADP UNIVERSAL PLUG AND WASTE RECOMMENDED (SOLD SEPARATELY).