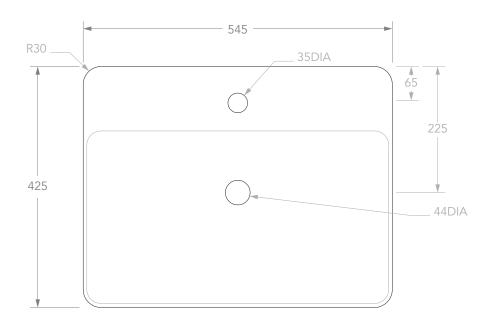

| architectural designer prod | ducts              |          |                             |  |
|-----------------------------|--------------------|----------|-----------------------------|--|
| PRODUCT                     | COURAGE            | MATERIAL | SOLID SURFACE               |  |
| CODE                        | TOPTCOU5543***     | COLOUR   | WHITE                       |  |
| STYLE                       | SEMI INSET         | FINISH   | *** GLOSS (-G), MATTE (-TS) |  |
| DIMENSIONS                  | 545W X 425D X 119H |          |                             |  |
| CAPACITY                    | 7L TO RIM          |          |                             |  |
| VERSION 4                   | DATE 23/04/2020    |          |                             |  |

NOTES:
ALL DIMENSIONS ARE NOMINAL AND SUBJECT TO CHANGE. DO NOT DRILL OR ROUGH IN UNTIL YOU HAVE RECIEVED AND MEASURED YOUR PRODUCT.

BASIN SUITS 32MM WASTE. ADP UNIVERSAL PLUG AND WASTE RECOMMENDED (SOLD SEPARATELY).

3 TAP HOLES CAN BE DRILLED ON REQUEST.

CUT-OUT DXF DOWNLOAD AVAILABLE AT ADPAUSTRALIA.COM.AU

ALL DIMENSIONS ARE IN MILLIMETRES. DO NOT MEASURE FROM DRAWING.