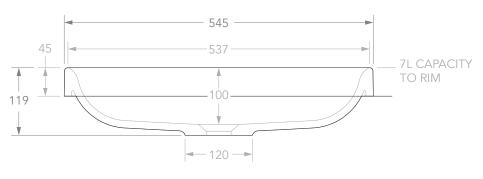

| architectural designer prod | ducts              |          |                             |  |
|-----------------------------|--------------------|----------|-----------------------------|--|
| PRODUCT                     | COURAGE            | MATERIAL | SOLID SURFACE               |  |
| CODE                        | TOPTCOU5543***     | COLOUR   | WHITE                       |  |
| STYLE                       | SEMI INSET         | FINISH   | *** GLOSS (-G), MATTE (-TS) |  |
| DIMENSIONS                  | 545W X 425D X 119H |          |                             |  |
| CAPACITY                    | 7L TO RIM          |          |                             |  |
| VERSION 4                   | DATE 23/04/2020    |          |                             |  |

NOTES:
ALL DIMENSIONS ARE NOMINAL AND SUBJECT TO CHANGE. DO NOT DRILL OR ROUGH IN UNTIL YOU HAVE RECIEVED AND MEASURED YOUR PRODUCT.

BASIN SUITS 32MM WASTE. ADP UNIVERSAL PLUG AND WASTE RECOMMENDED (SOLD SEPARATELY).