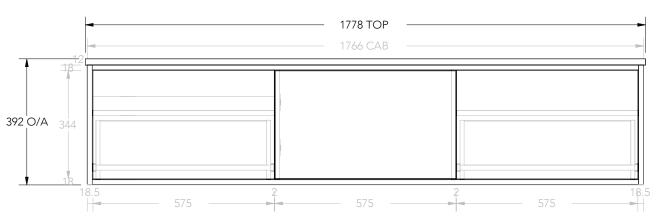

. 18

| PRODUCT       | CLIFTON             | TOP            | 12MM BRIGHT WHITE CHERRY PIE      | NOTES:                                                                                             |  |
|---------------|---------------------|----------------|-----------------------------------|----------------------------------------------------------------------------------------------------|--|
| CODE          | CLIFCS1800WHRCP     | BASIN POSITION | RIGHT BOWL                        | DIMENSIONS ARE NOMINAL. DO NOT DRILL OR ROUGH IN UNTIL YOU HAVE RECIEVED AND MEASURED YOUR VANITY. |  |
| DIMENSIONS    | 1778W X 392H X 500D | HARDWARE AND   | HETTICH AVANTECH YOU PUSH TO OPEN | RIGHT HAND BOWL PICTURED, LEFT HAND BOWL IS THE SAME BUT MIRRORED.                                 |  |
| CONFIGURATION | DOOR AND DRAWER     | ACCESSORIES    |                                   |                                                                                                    |  |
|               | WALL HUNG           |                |                                   | SPACE SAVER PLUMBING KIT INCLUDED TO CONCEAL PLUMBING BEHIND DRAWER.                               |  |
| VERSION 1     | DATE 25/02/2021     |                |                                   |                                                                                                    |  |