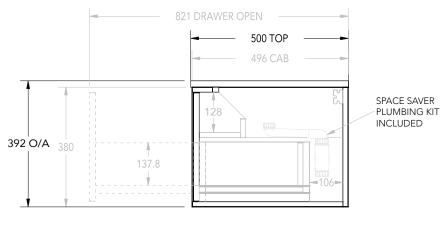

. 18

| PRODUCT       | CLIFTON             | TOP            | 12MM BRIGHT WHITE CHERRY PIE      | NOTES:                                                                                             |  |
|---------------|---------------------|----------------|-----------------------------------|----------------------------------------------------------------------------------------------------|--|
| CODE          | CLIFCS1800WHRCP     | BASIN POSITION | RIGHT BOWL                        | DIMENSIONS ARE NOMINAL. DO NOT DRILL OR ROUGH IN UNTIL YOU HAVE RECIEVED AND MEASURED YOUR VANITY. |  |
| DIMENSIONS    | 1778W X 392H X 500D | HARDWARE AND   | HETTICH AVANTECH YOU PUSH TO OPEN | RIGHT HAND BOWL PICTURED, LEFT HAND BOWL IS THE SAME BUT MIRRORED.                                 |  |
| CONFIGURATION | DOOR AND DRAWER     | ACCESSORIES    |                                   |                                                                                                    |  |
|               | WALL HUNG           |                |                                   | SPACE SAVER PLUMBING KIT INCLUDED TO CONCEAL PLUMBING BEHIND DRAWER.                               |  |
| VERSION 1     | DATE 25/02/2021     |                |                                   |                                                                                                    |  |

## mm

- The low profile keeps the space saver tucked up close to the top of the Vanity unit reducing visual pollution and maximising space.
- Efficiently takes pipe work to rear of cabinet.
- Adjustable in length.
- Minimal exterior dimensions Maximises shelf space.
- Can be position flat against the rear of the cabinet.
- Fewer dust traps.
- Easier to clean.
- Clean lines reduce visual pollution.