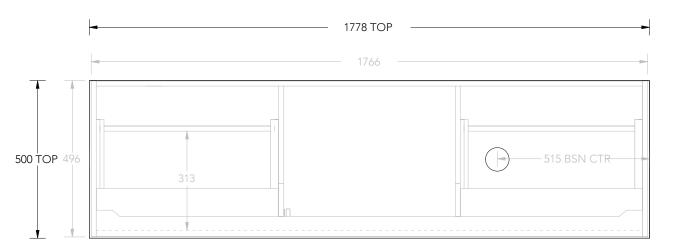

. 18

| PRODUCT       | CLIFTON             | TOP            | 12MM BRIGHT WHITE CHERRY PIE      | NOTES:                                                                                             |  |
|---------------|---------------------|----------------|-----------------------------------|----------------------------------------------------------------------------------------------------|--|
| CODE          | CLIFCS1800WHRCP     | BASIN POSITION | RIGHT BOWL                        | DIMENSIONS ARE NOMINAL. DO NOT DRILL OR ROUGH IN UNTIL YOU HAVE RECIEVED AND MEASURED YOUR VANITY. |  |
| DIMENSIONS    | 1778W X 392H X 500D | HARDWARE AND   | HETTICH AVANTECH YOU PUSH TO OPEN | RIGHT HAND BOWL PICTURED, LEFT HAND BOWL IS THE SAME BUT MIRRORED.                                 |  |
| CONFIGURATION | DOOR AND DRAWER     | ACCESSORIES    |                                   |                                                                                                    |  |
|               | WALL HUNG           |                |                                   | SPACE SAVER PLUMBING KIT INCLUDED TO CONCEAL PLUMBING BEHIND DRAWER.                               |  |
| VERSION 1     | DATE 25/02/2021     |                |                                   |                                                                                                    |  |