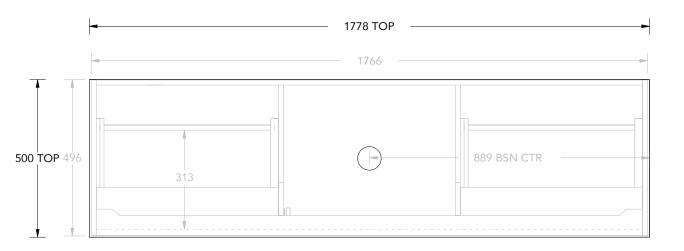

. 18

| architectural designer products | t end of the second of the sec |                                                |                              |                                                                                                    |  |
|---------------------------------|--------------------------------------------------------------------------------------------------------------------------------------------------------------------------------------------------------------------------------------------------------------------------------------------------------------------------------------------------------------------------------------------------------------------------------------------------------------------------------------------------------------------------------------------------------------------------------------------------------------------------------------------------------------------------------------------------------------------------------------------------------------------------------------------------------------------------------------------------------------------------------------------------------------------------------------------------------------------------------------------------------------------------------------------------------------------------------------------------------------------------------------------------------------------------------------------------------------------------------------------------------------------------------------------------------------------------------------------------------------------------------------------------------------------------------------------------------------------------------------------------------------------------------------------------------------------------------------------------------------------------------------------------------------------------------------------------------------------------------------------------------------------------------------------------------------------------------------------------------------------------------------------------------------------------------------------------------------------------------------------------------------------------------------------------------------------------------------------------------------------------------|------------------------------------------------|------------------------------|----------------------------------------------------------------------------------------------------|--|
| PRODUCT                         | CLIFTON                                                                                                                                                                                                                                                                                                                                                                                                                                                                                                                                                                                                                                                                                                                                                                                                                                                                                                                                                                                                                                                                                                                                                                                                                                                                                                                                                                                                                                                                                                                                                                                                                                                                                                                                                                                                                                                                                                                                                                                                                                                                                                                        | TOP                                            | 12MM BRIGHT WHITE CHERRY PIE | NOTES:                                                                                             |  |
| CODE                            | CLIFCS1800WHDCP                                                                                                                                                                                                                                                                                                                                                                                                                                                                                                                                                                                                                                                                                                                                                                                                                                                                                                                                                                                                                                                                                                                                                                                                                                                                                                                                                                                                                                                                                                                                                                                                                                                                                                                                                                                                                                                                                                                                                                                                                                                                                                                | BASIN POSITION                                 | CENTRE BOWL                  | DIMENSIONS ARE NOMINAL. DO NOT DRILL OR ROUGH IN UNTIL YOU HAVE RECIEVED AND MEASURED YOUR VANITY. |  |
| DIMENSIONS                      | 1778W X 392H X 500D                                                                                                                                                                                                                                                                                                                                                                                                                                                                                                                                                                                                                                                                                                                                                                                                                                                                                                                                                                                                                                                                                                                                                                                                                                                                                                                                                                                                                                                                                                                                                                                                                                                                                                                                                                                                                                                                                                                                                                                                                                                                                                            | HARDWARE AND HETTICH AVANTECH YOU PUSH TO OPEN |                              | SPACE SAVER PLUMBING KIT INCLUDED TO CONCEAL PLUMBING BEHIND DRAWER.                               |  |
| CONFIGURATION                   | DOOR AND DRAWER                                                                                                                                                                                                                                                                                                                                                                                                                                                                                                                                                                                                                                                                                                                                                                                                                                                                                                                                                                                                                                                                                                                                                                                                                                                                                                                                                                                                                                                                                                                                                                                                                                                                                                                                                                                                                                                                                                                                                                                                                                                                                                                | ACCESSORIES                                    |                              | SPACE SAVER FLUIVIBING NIT INCLUDED TO COINCEAL FLUIVIBING BEHIND DRAWER.                          |  |
|                                 | WALL HUNG                                                                                                                                                                                                                                                                                                                                                                                                                                                                                                                                                                                                                                                                                                                                                                                                                                                                                                                                                                                                                                                                                                                                                                                                                                                                                                                                                                                                                                                                                                                                                                                                                                                                                                                                                                                                                                                                                                                                                                                                                                                                                                                      |                                                |                              |                                                                                                    |  |
| VERSION 1                       | DATE 25/02/2021                                                                                                                                                                                                                                                                                                                                                                                                                                                                                                                                                                                                                                                                                                                                                                                                                                                                                                                                                                                                                                                                                                                                                                                                                                                                                                                                                                                                                                                                                                                                                                                                                                                                                                                                                                                                                                                                                                                                                                                                                                                                                                                |                                                |                              |                                                                                                    |  |