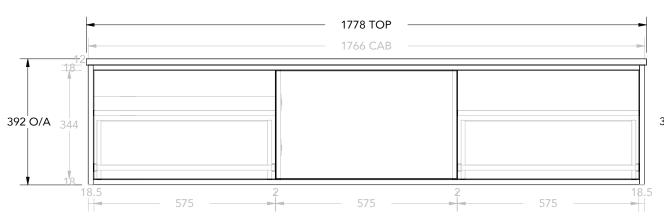

. 18

| architectural designer products | t end of the second of the sec |                                                |                              |                                                                                                    |  |
|---------------------------------|--------------------------------------------------------------------------------------------------------------------------------------------------------------------------------------------------------------------------------------------------------------------------------------------------------------------------------------------------------------------------------------------------------------------------------------------------------------------------------------------------------------------------------------------------------------------------------------------------------------------------------------------------------------------------------------------------------------------------------------------------------------------------------------------------------------------------------------------------------------------------------------------------------------------------------------------------------------------------------------------------------------------------------------------------------------------------------------------------------------------------------------------------------------------------------------------------------------------------------------------------------------------------------------------------------------------------------------------------------------------------------------------------------------------------------------------------------------------------------------------------------------------------------------------------------------------------------------------------------------------------------------------------------------------------------------------------------------------------------------------------------------------------------------------------------------------------------------------------------------------------------------------------------------------------------------------------------------------------------------------------------------------------------------------------------------------------------------------------------------------------------|------------------------------------------------|------------------------------|----------------------------------------------------------------------------------------------------|--|
| PRODUCT                         | CLIFTON                                                                                                                                                                                                                                                                                                                                                                                                                                                                                                                                                                                                                                                                                                                                                                                                                                                                                                                                                                                                                                                                                                                                                                                                                                                                                                                                                                                                                                                                                                                                                                                                                                                                                                                                                                                                                                                                                                                                                                                                                                                                                                                        | TOP                                            | 12MM BRIGHT WHITE CHERRY PIE | NOTES:                                                                                             |  |
| CODE                            | CLIFCS1800WHDCP                                                                                                                                                                                                                                                                                                                                                                                                                                                                                                                                                                                                                                                                                                                                                                                                                                                                                                                                                                                                                                                                                                                                                                                                                                                                                                                                                                                                                                                                                                                                                                                                                                                                                                                                                                                                                                                                                                                                                                                                                                                                                                                | BASIN POSITION                                 | CENTRE BOWL                  | DIMENSIONS ARE NOMINAL. DO NOT DRILL OR ROUGH IN UNTIL YOU HAVE RECIEVED AND MEASURED YOUR VANITY. |  |
| DIMENSIONS                      | 1778W X 392H X 500D                                                                                                                                                                                                                                                                                                                                                                                                                                                                                                                                                                                                                                                                                                                                                                                                                                                                                                                                                                                                                                                                                                                                                                                                                                                                                                                                                                                                                                                                                                                                                                                                                                                                                                                                                                                                                                                                                                                                                                                                                                                                                                            | HARDWARE AND HETTICH AVANTECH YOU PUSH TO OPEN |                              | SPACE SAVER PLUMBING KIT INCLUDED TO CONCEAL PLUMBING BEHIND DRAWER.                               |  |
| CONFIGURATION                   | DOOR AND DRAWER                                                                                                                                                                                                                                                                                                                                                                                                                                                                                                                                                                                                                                                                                                                                                                                                                                                                                                                                                                                                                                                                                                                                                                                                                                                                                                                                                                                                                                                                                                                                                                                                                                                                                                                                                                                                                                                                                                                                                                                                                                                                                                                | ACCESSORIES                                    |                              | SPACE SAVER FLUIVIBING NIT INCLUDED TO COINCEAL FLUIVIBING BEHIND DRAWER.                          |  |
|                                 | WALL HUNG                                                                                                                                                                                                                                                                                                                                                                                                                                                                                                                                                                                                                                                                                                                                                                                                                                                                                                                                                                                                                                                                                                                                                                                                                                                                                                                                                                                                                                                                                                                                                                                                                                                                                                                                                                                                                                                                                                                                                                                                                                                                                                                      |                                                |                              |                                                                                                    |  |
| VERSION 1                       | DATE 25/02/2021                                                                                                                                                                                                                                                                                                                                                                                                                                                                                                                                                                                                                                                                                                                                                                                                                                                                                                                                                                                                                                                                                                                                                                                                                                                                                                                                                                                                                                                                                                                                                                                                                                                                                                                                                                                                                                                                                                                                                                                                                                                                                                                |                                                |                              |                                                                                                    |  |