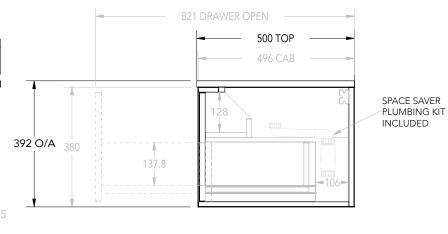

. 18

| architectural designer products | t end of the second of the sec |                                                |                              |                                                                                                    |  |
|---------------------------------|--------------------------------------------------------------------------------------------------------------------------------------------------------------------------------------------------------------------------------------------------------------------------------------------------------------------------------------------------------------------------------------------------------------------------------------------------------------------------------------------------------------------------------------------------------------------------------------------------------------------------------------------------------------------------------------------------------------------------------------------------------------------------------------------------------------------------------------------------------------------------------------------------------------------------------------------------------------------------------------------------------------------------------------------------------------------------------------------------------------------------------------------------------------------------------------------------------------------------------------------------------------------------------------------------------------------------------------------------------------------------------------------------------------------------------------------------------------------------------------------------------------------------------------------------------------------------------------------------------------------------------------------------------------------------------------------------------------------------------------------------------------------------------------------------------------------------------------------------------------------------------------------------------------------------------------------------------------------------------------------------------------------------------------------------------------------------------------------------------------------------------|------------------------------------------------|------------------------------|----------------------------------------------------------------------------------------------------|--|
| PRODUCT                         | CLIFTON                                                                                                                                                                                                                                                                                                                                                                                                                                                                                                                                                                                                                                                                                                                                                                                                                                                                                                                                                                                                                                                                                                                                                                                                                                                                                                                                                                                                                                                                                                                                                                                                                                                                                                                                                                                                                                                                                                                                                                                                                                                                                                                        | TOP                                            | 12MM BRIGHT WHITE CHERRY PIE | NOTES:                                                                                             |  |
| CODE                            | CLIFCS1800WHDCP                                                                                                                                                                                                                                                                                                                                                                                                                                                                                                                                                                                                                                                                                                                                                                                                                                                                                                                                                                                                                                                                                                                                                                                                                                                                                                                                                                                                                                                                                                                                                                                                                                                                                                                                                                                                                                                                                                                                                                                                                                                                                                                | BASIN POSITION                                 | CENTRE BOWL                  | DIMENSIONS ARE NOMINAL. DO NOT DRILL OR ROUGH IN UNTIL YOU HAVE RECIEVED AND MEASURED YOUR VANITY. |  |
| DIMENSIONS                      | 1778W X 392H X 500D                                                                                                                                                                                                                                                                                                                                                                                                                                                                                                                                                                                                                                                                                                                                                                                                                                                                                                                                                                                                                                                                                                                                                                                                                                                                                                                                                                                                                                                                                                                                                                                                                                                                                                                                                                                                                                                                                                                                                                                                                                                                                                            | HARDWARE AND HETTICH AVANTECH YOU PUSH TO OPEN |                              | SPACE SAVER PLUMBING KIT INCLUDED TO CONCEAL PLUMBING BEHIND DRAWER.                               |  |
| CONFIGURATION                   | DOOR AND DRAWER                                                                                                                                                                                                                                                                                                                                                                                                                                                                                                                                                                                                                                                                                                                                                                                                                                                                                                                                                                                                                                                                                                                                                                                                                                                                                                                                                                                                                                                                                                                                                                                                                                                                                                                                                                                                                                                                                                                                                                                                                                                                                                                | ACCESSORIES                                    |                              | SPACE SAVER FLUIVIBING NIT INCLUDED TO COINCEAL FLUIVIBING BEHIND DRAWER.                          |  |
|                                 | WALL HUNG                                                                                                                                                                                                                                                                                                                                                                                                                                                                                                                                                                                                                                                                                                                                                                                                                                                                                                                                                                                                                                                                                                                                                                                                                                                                                                                                                                                                                                                                                                                                                                                                                                                                                                                                                                                                                                                                                                                                                                                                                                                                                                                      |                                                |                              |                                                                                                    |  |
| VERSION 1                       | DATE 25/02/2021                                                                                                                                                                                                                                                                                                                                                                                                                                                                                                                                                                                                                                                                                                                                                                                                                                                                                                                                                                                                                                                                                                                                                                                                                                                                                                                                                                                                                                                                                                                                                                                                                                                                                                                                                                                                                                                                                                                                                                                                                                                                                                                |                                                |                              |                                                                                                    |  |

## mm

- The low profile keeps the space saver tucked up close to the top of the Vanity unit reducing visual pollution and maximising space.
- Efficiently takes pipe work to rear of cabinet.
- Adjustable in length.
- Minimal exterior dimensions Maximises shelf space.
- Can be position flat against the rear of the cabinet.
- Fewer dust traps.
- Easier to clean.
- Clean lines reduce visual pollution.