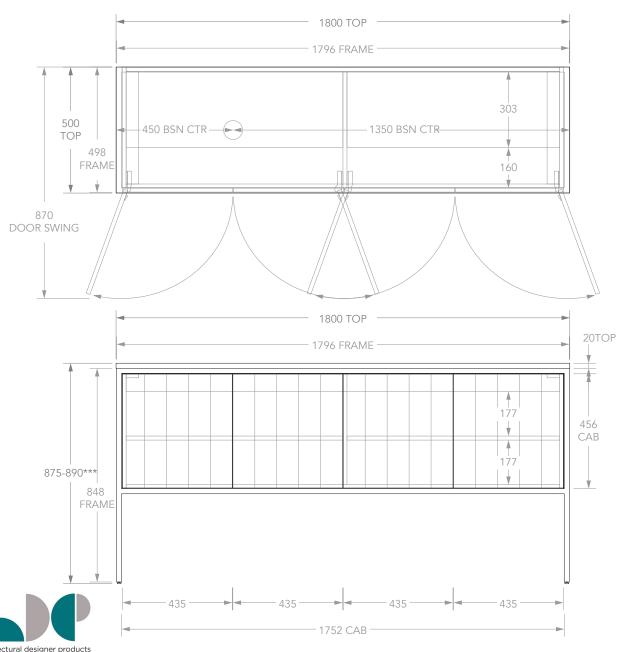

| architectural designer products |                     |                |                                  |  |
|---------------------------------|---------------------|----------------|----------------------------------|--|
| PRODUCT                         | IVY                 | TOP            | ** CHERRY PIE (CP), FRIDAY (FR), |  |
| CODE                            | IVYFDS1800FML * **  |                | CAESARSTONE (CS)                 |  |
| DIMENSIONS                      | 1800W X 890H X 500D | BASIN POSITION | LEFT BOWL                        |  |
| CONFIGURATION                   | ALL DOOR            | HARDWARE AND   |                                  |  |
|                                 | FLOOR MOUNT         | ACCESSORIES    |                                  |  |
| VERSION 1                       | DATE 01/09/2020     |                |                                  |  |

NOTES:

DIMENSIONS ARE NOMINAL. DO NOT DRILL OR ROUGH IN UNTIL YOU HAVE RECIEVED AND MEASURED YOUR VANITY.

VANITY MUST BE ATTACHED TO WALL THROUGH BACK PANEL.

\*LEFT OFFSET SHOWN. RIGHT IS SAME BUT MIRRORED.

\*\*\*WITH ADJUSTABLE FEET