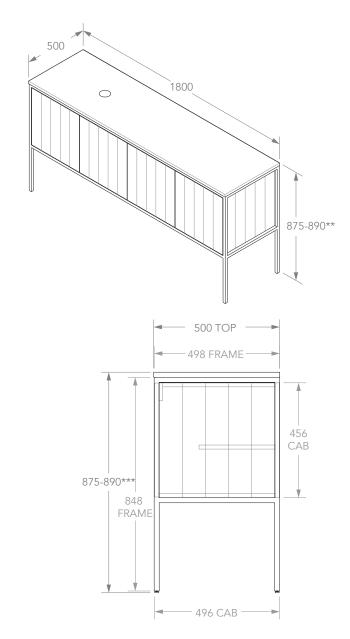

| architectural designer products |                     |                |                                  |  |
|---------------------------------|---------------------|----------------|----------------------------------|--|
| PRODUCT                         | IVY                 | TOP            | ** CHERRY PIE (CP), FRIDAY (FR), |  |
| CODE                            | IVYFDS1800FML * **  |                | CAESARSTONE (CS)                 |  |
| DIMENSIONS                      | 1800W X 890H X 500D | BASIN POSITION | LEFT BOWL                        |  |
| CONFIGURATION                   | ALL DOOR            | HARDWARE AND   |                                  |  |
|                                 | FLOOR MOUNT         | ACCESSORIES    |                                  |  |
| VERSION 1                       | DATE 01/09/2020     |                |                                  |  |

NOTES:

DIMENSIONS ARE NOMINAL. DO NOT DRILL OR ROUGH IN UNTIL YOU HAVE RECIEVED AND MEASURED YOUR VANITY.

VANITY MUST BE ATTACHED TO WALL THROUGH BACK PANEL.

\*LEFT OFFSET SHOWN. RIGHT IS SAME BUT MIRRORED.

\*\*\*WITH ADJUSTABLE FEET