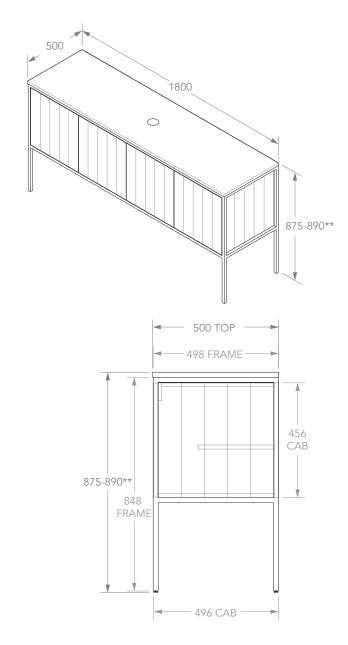

| architectural designer products |                     |                |                                 |  |
|---------------------------------|---------------------|----------------|---------------------------------|--|
| PRODUCT                         | IVY                 | TOP            | * CHERRY PIE (CP), FRIDAY (FR), |  |
| CODE                            | IVYFDS1800FMC *     |                | CAESARSTONE (CS)                |  |
| DIMENSIONS                      | 1800W X 890H X 500D | BASIN POSITION | CENTRE BOWL                     |  |
| CONFIGURATION                   | ALL DOOR            | HARDWARE AND   |                                 |  |
|                                 | FLOOR MOUNT         | ACCESSORIES    |                                 |  |
|                                 |                     |                |                                 |  |

## NOTES:

DIMENSIONS ARE NOMINAL. DO NOT DRILL OR ROUGH IN UNTIL YOU HAVE RECIEVED AND MEASURED YOUR VANITY.

VANITY MUST BE ATTACHED TO WALL THROUGH BACK PANEL.

\*\*WITH ADJUSTABLE FEET