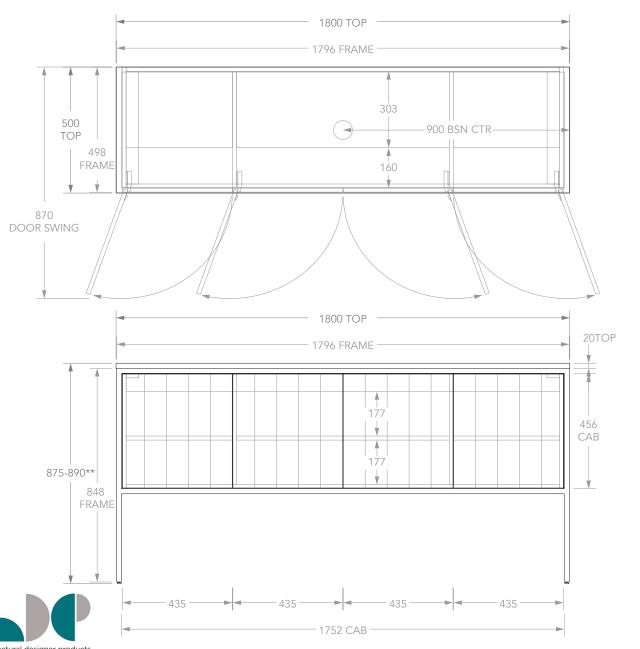

| architectural designer products |                     |                |                                 |  |
|---------------------------------|---------------------|----------------|---------------------------------|--|
| PRODUCT                         | IVY                 | TOP            | * CHERRY PIE (CP), FRIDAY (FR), |  |
| CODE                            | IVYFDS1800FMC *     |                | CAESARSTONE (CS)                |  |
| DIMENSIONS                      | 1800W X 890H X 500D | BASIN POSITION | CENTRE BOWL                     |  |
| CONFIGURATION                   | ALL DOOR            | HARDWARE AND   |                                 |  |
|                                 | FLOOR MOUNT         | ACCESSORIES    |                                 |  |
|                                 |                     |                |                                 |  |

## NOTES:

DIMENSIONS ARE NOMINAL. DO NOT DRILL OR ROUGH IN UNTIL YOU HAVE RECIEVED AND MEASURED YOUR VANITY.

VANITY MUST BE ATTACHED TO WALL THROUGH BACK PANEL.

\*\*WITH ADJUSTABLE FEET