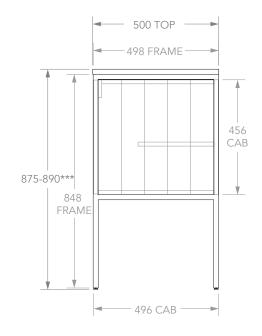

architectural designer products

| drafficectaral designer products |                         |                          |                                  |
|----------------------------------|-------------------------|--------------------------|----------------------------------|
| PRODUCT                          | IVY                     | TOP                      | ** CHERRY PIE (CP), FRIDAY (FR), |
| CODE                             | IVYFDS1500FML * **      |                          | CAESARSTONE (CS)                 |
| DIMENSIONS                       | 1500W X 890H X 500D     | BASIN POSITION           | LEFT BOWL                        |
| CONFIGURATION                    | ALL DOOR<br>FLOOR MOUNT | HARDWARE AND ACCESSORIES |                                  |
| VERSION 1                        | DATE 01/09/2020         |                          |                                  |

## NOTES:

DIMENSIONS ARE NOMINAL. DO NOT DRILL OR ROUGH IN UNTIL YOU HAVE RECIEVED AND MEASURED YOUR VANITY.

VANITY MUST BE ATTACHED TO WALL THROUGH BACK PANEL.

\*LEFT OFFSET SHOWN. RIGHT IS SAME BUT MIRRORED.

\*\*\*WITH ADJUSTABLE FEET