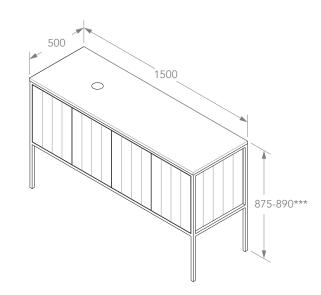

architectural designer products

| drafficectaral designer products |                         |                          |                                  |
|----------------------------------|-------------------------|--------------------------|----------------------------------|
| PRODUCT                          | IVY                     | TOP                      | ** CHERRY PIE (CP), FRIDAY (FR), |
| CODE                             | IVYFDS1500FML * **      |                          | CAESARSTONE (CS)                 |
| DIMENSIONS                       | 1500W X 890H X 500D     | BASIN POSITION           | LEFT BOWL                        |
| CONFIGURATION                    | ALL DOOR<br>FLOOR MOUNT | HARDWARE AND ACCESSORIES |                                  |
| VERSION 1                        | DATE 01/09/2020         |                          |                                  |

## NOTES:

DIMENSIONS ARE NOMINAL. DO NOT DRILL OR ROUGH IN UNTIL YOU HAVE RECIEVED AND MEASURED YOUR VANITY.

VANITY MUST BE ATTACHED TO WALL THROUGH BACK PANEL.

\*LEFT OFFSET SHOWN. RIGHT IS SAME BUT MIRRORED.

\*\*\*WITH ADJUSTABLE FEET