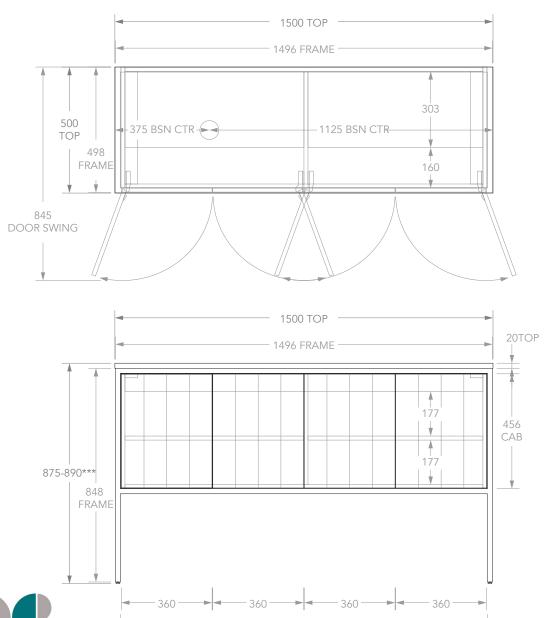

architectural designer products

| drafficectaral designer products |                         |                          |                                  |
|----------------------------------|-------------------------|--------------------------|----------------------------------|
| PRODUCT                          | IVY                     | TOP                      | ** CHERRY PIE (CP), FRIDAY (FR), |
| CODE                             | IVYFDS1500FML * **      |                          | CAESARSTONE (CS)                 |
| DIMENSIONS                       | 1500W X 890H X 500D     | BASIN POSITION           | LEFT BOWL                        |
| CONFIGURATION                    | ALL DOOR<br>FLOOR MOUNT | HARDWARE AND ACCESSORIES |                                  |
| VERSION 1                        | DATE 01/09/2020         |                          |                                  |

1452 CAB

## NOTES:

DIMENSIONS ARE NOMINAL. DO NOT DRILL OR ROUGH IN UNTIL YOU HAVE RECIEVED AND MEASURED YOUR VANITY.

VANITY MUST BE ATTACHED TO WALL THROUGH BACK PANEL.

\*LEFT OFFSET SHOWN. RIGHT IS SAME BUT MIRRORED.

\*\*\*WITH ADJUSTABLE FEET