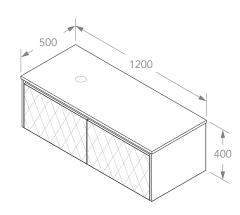

| PRODUCT       | HENDRIX             | TOP            | CHERRY PIE, FIDAY, CAESARSTONE, BAMBOO |
|---------------|---------------------|----------------|----------------------------------------|
| CODE          | HENFAS1200WHL*      | BASIN POSITION | LEFT OFFSET                            |
| DIMENSIONS    | 1200W X 400H X 500D | HARDWARE AND   | ADP DELUXE DRAWERS W/ LED GLASS SIDES  |
| CONFIGURATION | ALL DRAWER          | ACCESSORIES    | IN DRAWER POWER POINT WITH USB PORTS   |
|               | WALL HUNG           |                |                                        |
| VERSION 1     | DATE 13/02/2020     | 1              |                                        |