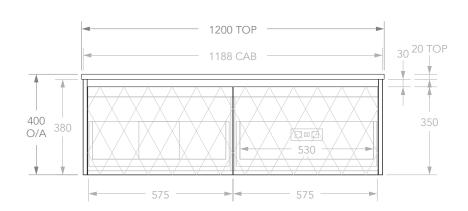

| PRODUCT       | HENDRIX             | TOP            | CHERRY PIE, FIDAY, CAESARSTONE, BAMBOO |
|---------------|---------------------|----------------|----------------------------------------|
| CODE          | HENFAS1200WHL*      | BASIN POSITION | LEFT OFFSET                            |
| DIMENSIONS    | 1200W X 400H X 500D | HARDWARE AND   | ADP DELUXE DRAWERS W/ LED GLASS SIDES  |
| CONFIGURATION | ALL DRAWER          | ACCESSORIES    | IN DRAWER POWER POINT WITH USB PORTS   |
|               | WALL HUNG           |                |                                        |
| VERSION 1     | DATE 13/02/2020     | 1              |                                        |

## NOTES:

DIMENSIONS ARE NOMINAL. DO NOT DRILL OR ROUGH IN UNTIL YOU HAVE RECIEVED AND MEASURED YOUR VANITY.

BEVEL GRIP FINGER PULL VERSION PICTURED. HANDLES IS SAME BUT WITHOUT 30MM HORIZONTAL GAP.

\*DRAWING APPLIES FOR CODES ENDING: CP, FR, CS, BA