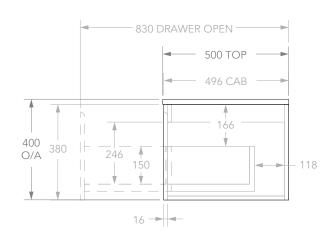

| PRODUCT       | HENDRIX             | TOP            | CHERRY PIE, FIDAY, CAESARSTONE, BAMBOO |
|---------------|---------------------|----------------|----------------------------------------|
| CODE          | HENFAS1200WHL*      | BASIN POSITION | LEFT OFFSET                            |
| DIMENSIONS    | 1200W X 400H X 500D | HARDWARE AND   | ADP DELUXE DRAWERS W/ LED GLASS SIDES  |
| CONFIGURATION | ALL DRAWER          | ACCESSORIES    | IN DRAWER POWER POINT WITH USB PORTS   |
|               | WALL HUNG           |                |                                        |
| VERSION 1     | DATE 13/02/2020     | 1              |                                        |

## NOTES:

DIMENSIONS ARE NOMINAL. DO NOT DRILL OR ROUGH IN UNTIL YOU HAVE RECIEVED AND MEASURED YOUR VANITY.

BEVEL GRIP FINGER PULL VERSION PICTURED. HANDLES IS SAME BUT WITHOUT 30MM HORIZONTAL GAP.

\*DRAWING APPLIES FOR CODES ENDING: CP, FR, CS, BA

LEFT HAND BASIN SHOWN. RIGHT HAND IS SAME BUT MIRRORED.