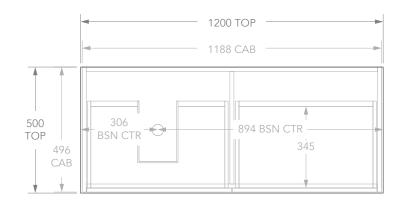

| PRODUCT       | HENDRIX             | TOP            | CHERRY PIE, FIDAY, CAESARSTONE, BAMBOO |
|---------------|---------------------|----------------|----------------------------------------|
| CODE          | HENFAS1200WHL*      | BASIN POSITION | LEFT OFFSET                            |
| DIMENSIONS    | 1200W X 400H X 500D | HARDWARE AND   | ADP DELUXE DRAWERS W/ LED GLASS SIDES  |
| CONFIGURATION | ALL DRAWER          | ACCESSORIES    | IN DRAWER POWER POINT WITH USB PORTS   |
|               | WALL HUNG           |                |                                        |
| VERSION 1     | DATE 13/02/2020     | 1              |                                        |

## NOTES:

DIMENSIONS ARE NOMINAL. DO NOT DRILL OR ROUGH IN UNTIL YOU HAVE RECIEVED AND MEASURED YOUR VANITY.

BEVEL GRIP FINGER PULL VERSION PICTURED. HANDLES IS SAME BUT WITHOUT 30MM HORIZONTAL GAP.

\*DRAWING APPLIES FOR CODES ENDING: CP, FR, CS, BA

LEFT HAND BASIN SHOWN. RIGHT HAND IS SAME BUT MIRRORED.