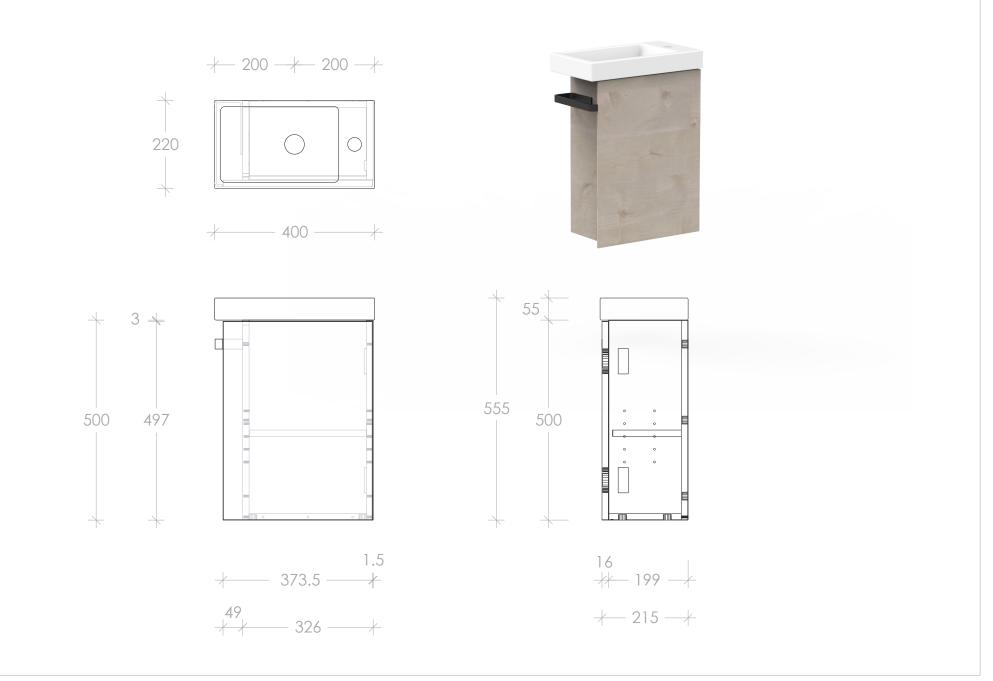

TOP: GLOSS WHITE OR MATTE BLACK CERAMIC NOTES: SEEK VANITY PRODUCT: BASIN POSITION: OFFSET (TAP HOLE OPPOSITE TOWEL RAIL) DIMENSIONS ARE NOMINAL. DO NOT DRILL OR ROUGH IN UNTIL YOU HAVE RECIEVED AND MEASURED YOUR VANITY. SIZE: 400W x 220D x 555H CODE: SEE0400WHWHTCP (GLOSS WHITE / CHROME) ALL DIMENSIONS ARE IN MILLIMETRES. SEE0400WHWHTBK (GLOSS WHITE / MATTE BLACK) CONFIGURATION: 1 DOOR, WALL HUNG, MINI DO NOT MEASURE FROM DRAWING. SEE0400WHBLKCP (MATTE BLACK / CHROME) VERSION: 03 DATE: 10/07/2023 LEFT OR RIGHT-HAND HINGED (TAP HOLE ON OPPOSITE SIDE TO TOWEL RING). SEE0400WHBLKBK (MATTE BLACK / MATTE BLACK)