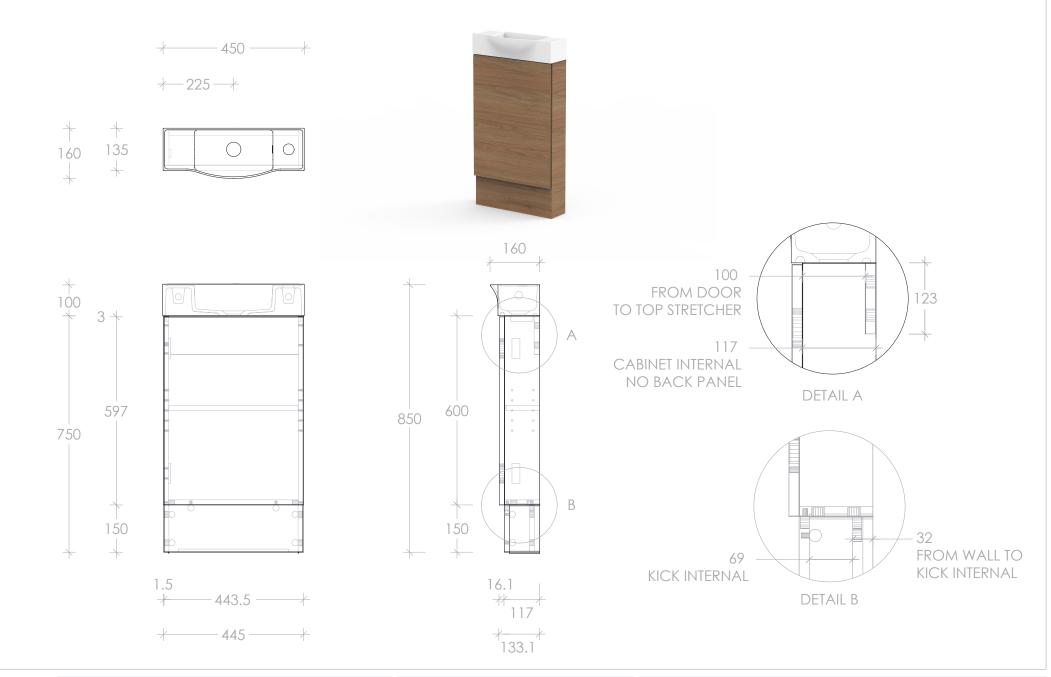

| PRODUCT:       | CHARLIE FLOOR MOUNT       |
|----------------|---------------------------|
| SIZE:          | 450W x 150D x 850H        |
| CONFIGURATION: | 1 DOOR, FLOOR MOUNT, MINI |
| VERSION: 05    | DATE: 07/07/2023          |

| TOP:            | CHARLIE SOLID SURFACE                                         |
|-----------------|---------------------------------------------------------------|
| BASIN POSITION: | CENTRE                                                        |
| CODE:           | CHARM0450WKG (GLOSS WHITE TOP) CHARM0450WKM (MATTE WHITE TOP) |
|                 |                                                               |

| NOTES:                                                                     |
|----------------------------------------------------------------------------|
| DIMENSIONS ARE NOMINAL.                                                    |
| DO NOT DRILL OR ROUGH IN UNTIL YOU HAVE RECIEVED AND MEASURED YOUR VANITY. |
| ALL DIMENSIONS ARE IN MILLIMETRES.                                         |

DO NOT MEASURE FROM DRAWING.