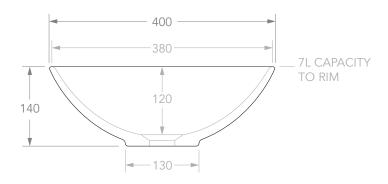

| PRODUCT    | SOLAR           | MATERIAL CERAMIC   |    | AMIC              | NOTES:                                                                                                                                                                                                                                                              |
|------------|-----------------|--------------------|----|-------------------|---------------------------------------------------------------------------------------------------------------------------------------------------------------------------------------------------------------------------------------------------------------------|
| CODE       | TOPCSOL**       | COLOUR &<br>FINISH | ** | GLOSS WHITE (WH), | DUE TO THE MANUFACTURING NATURE OF CERAMICS, +/-5MM VARIATION IN SIZE AND DETAIL CAN BE EXPECTED.  DO NOT DRILL OR ROUGH IN UNTIL YOU HAVE RECEIVED AND MEASURED YOUR PRODUCT.  BASIN SUITS 32MM WASTE. ADP UNIVERSAL PLUG AND WASTE RECOMMENDED (SOLD SEPARATELY). |
| STYLE      | ABOVE COUNTER   |                    |    | MATTE BLACK (BK)  |                                                                                                                                                                                                                                                                     |
| DIMENSIONS | 400DIA X 140H   |                    |    |                   | BASIN CUTOUT IS A 75 DIAMETER HOLE.                                                                                                                                                                                                                                 |
| CAPACITY   | 7L TO RIM       |                    |    |                   | ALL DIMENSIONS ARE IN MILLIMETRES. DO NOT MEASURE FROM DRAWING.                                                                                                                                                                                                     |
| VERSION 3  | DATE 08/09/2020 |                    |    |                   |                                                                                                                                                                                                                                                                     |