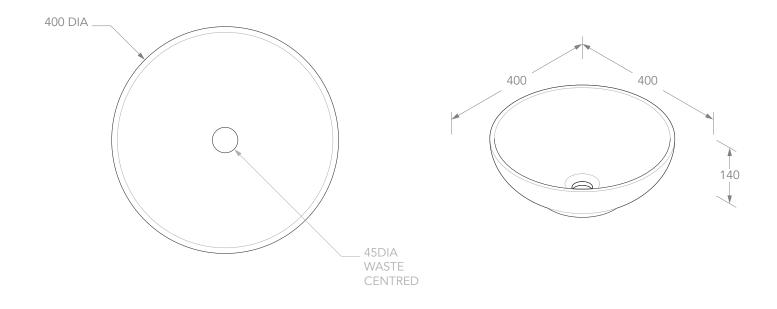

| PRODUCT    | SOLAR           | MATERIAL CERAMIC   |    | AMIC              | NOTES:                                                                                                                                                                                                                                                              |
|------------|-----------------|--------------------|----|-------------------|---------------------------------------------------------------------------------------------------------------------------------------------------------------------------------------------------------------------------------------------------------------------|
| CODE       | TOPCSOL**       | COLOUR &<br>FINISH | ** | GLOSS WHITE (WH), | DUE TO THE MANUFACTURING NATURE OF CERAMICS, +/-5MM VARIATION IN SIZE AND DETAIL CAN BE EXPECTED.  DO NOT DRILL OR ROUGH IN UNTIL YOU HAVE RECEIVED AND MEASURED YOUR PRODUCT.  BASIN SUITS 32MM WASTE. ADP UNIVERSAL PLUG AND WASTE RECOMMENDED (SOLD SEPARATELY). |
| STYLE      | ABOVE COUNTER   |                    |    | MATTE BLACK (BK)  |                                                                                                                                                                                                                                                                     |
| DIMENSIONS | 400DIA X 140H   |                    |    |                   | BASIN CUTOUT IS A 75 DIAMETER HOLE.                                                                                                                                                                                                                                 |
| CAPACITY   | 7L TO RIM       |                    |    |                   | ALL DIMENSIONS ARE IN MILLIMETRES. DO NOT MEASURE FROM DRAWING.                                                                                                                                                                                                     |
| VERSION 3  | DATE 08/09/2020 |                    |    |                   |                                                                                                                                                                                                                                                                     |