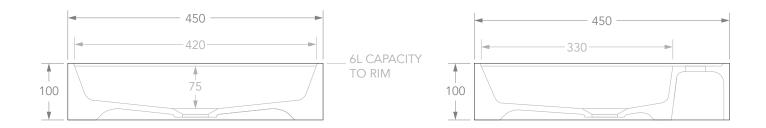

MATERIAL PRODUCT LEDGE CERAMIC NOTES: DUE TO THE MANUFACTURING NATURE OF CERAMICS, +/-5MM VARIATION IN SIZE AND DETAIL CAN BE EXPECTED. CODE BT380 COLOUR WHITE DO NOT DRILL OR ROUGH IN UNTIL YOU HAVE RECEIVED AND MEASURED YOUR PRODUCT. ALL DIMENSIONS ARE IN MILLIMETRES. DO NOT MEASURE FROM DRAWING. STYLE ABOVE COUNTER FINISH GLOSS 3 TAP HOLES CAN BE DRILLED ON REQUEST. IT IS RECOMMENDED THAT THIS BASIN IS POSITIONED AND SEALED AGAINST WALL OR SPLASH. DIMENSIONS 450W X 450D X 100H BASIN SUITS 32MM WASTE. ADP UNIVERSAL PLUG AND WASTE RECOMMENDED (SOLD SEPARATELY). CAPACITY 6L TO RIM BASIN CUT-OUT IS 350 X 350 SQUARE 40 FROM BACK OF BASIN. CUT-OUT DXF DOWNLOAD AVAILABLE AT ADPAUSTRALIA.COM.AU VERSION 3 DATE 23/04/2020