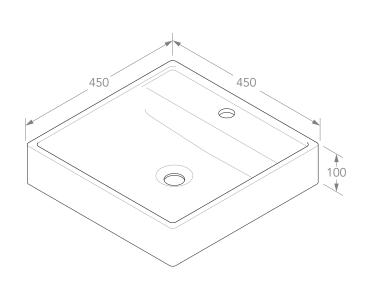

MATERIAL PRODUCT LEDGE CERAMIC NOTES: DUE TO THE MANUFACTURING NATURE OF CERAMICS, +/-5MM VARIATION IN SIZE AND DETAIL CAN BE EXPECTED. CODE BT380 COLOUR WHITE DO NOT DRILL OR ROUGH IN UNTIL YOU HAVE RECEIVED AND MEASURED YOUR PRODUCT. ALL DIMENSIONS ARE IN MILLIMETRES. DO NOT MEASURE FROM DRAWING. STYLE ABOVE COUNTER FINISH GLOSS 3 TAP HOLES CAN BE DRILLED ON REQUEST. IT IS RECOMMENDED THAT THIS BASIN IS POSITIONED AND SEALED AGAINST WALL OR SPLASH. DIMENSIONS 450W X 450D X 100H BASIN SUITS 32MM WASTE. ADP UNIVERSAL PLUG AND WASTE RECOMMENDED (SOLD SEPARATELY). CAPACITY 6L TO RIM BASIN CUT-OUT IS 350 X 350 SQUARE 40 FROM BACK OF BASIN. CUT-OUT DXF DOWNLOAD AVAILABLE AT ADPAUSTRALIA.COM.AU VERSION 3 DATE 23/04/2020