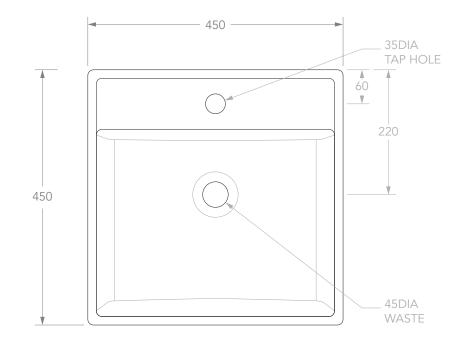

MATERIAL PRODUCT LEDGE CERAMIC NOTES: DUE TO THE MANUFACTURING NATURE OF CERAMICS, +/-5MM VARIATION IN SIZE AND DETAIL CAN BE EXPECTED. CODE BT380 COLOUR WHITE DO NOT DRILL OR ROUGH IN UNTIL YOU HAVE RECEIVED AND MEASURED YOUR PRODUCT. ALL DIMENSIONS ARE IN MILLIMETRES. DO NOT MEASURE FROM DRAWING. STYLE ABOVE COUNTER FINISH GLOSS 3 TAP HOLES CAN BE DRILLED ON REQUEST. IT IS RECOMMENDED THAT THIS BASIN IS POSITIONED AND SEALED AGAINST WALL OR SPLASH. DIMENSIONS 450W X 450D X 100H BASIN SUITS 32MM WASTE. ADP UNIVERSAL PLUG AND WASTE RECOMMENDED (SOLD SEPARATELY). CAPACITY 6L TO RIM BASIN CUT-OUT IS 350 X 350 SQUARE 40 FROM BACK OF BASIN. CUT-OUT DXF DOWNLOAD AVAILABLE AT ADPAUSTRALIA.COM.AU VERSION 3 DATE 23/04/2020