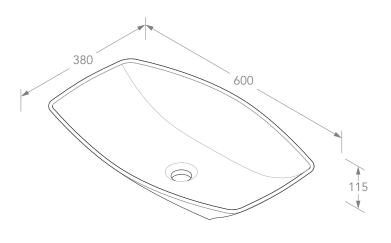

| PRODUCT    | LAPOLINA           | MATERIAL | CERAMIC |  |
|------------|--------------------|----------|---------|--|
| CODE       | BT210              | COLOUR   | WHITE   |  |
| STYLE      | ABOVE COUNTER      | FINISH   | GLOSS   |  |
| DIMENSIONS | 600W X 380D X 115H |          |         |  |
| CAPACITY   | 6L TO RIM          |          |         |  |
| VERSION 2  | DATE 23/04/2020    |          |         |  |