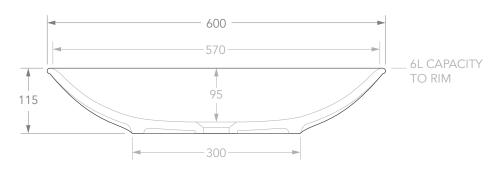

| PRODUCT    | LAPOLINA           | MATERIAL | CERAMIC |  |
|------------|--------------------|----------|---------|--|
| CODE       | BT210              | COLOUR   | WHITE   |  |
| STYLE      | ABOVE COUNTER      | FINISH   | GLOSS   |  |
| DIMENSIONS | 600W X 380D X 115H |          |         |  |
| CAPACITY   | 6L TO RIM          |          |         |  |
| VERSION 2  | DATE 23/04/2020    |          |         |  |