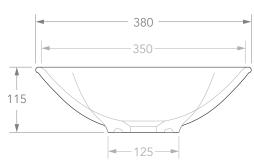

| PRODUCT    | LAPOLINA           | MATERIAL | CERAMIC |  |
|------------|--------------------|----------|---------|--|
| CODE       | BT210              | COLOUR   | WHITE   |  |
| STYLE      | ABOVE COUNTER      | FINISH   | GLOSS   |  |
| DIMENSIONS | 600W X 380D X 115H |          |         |  |
| CAPACITY   | 6L TO RIM          |          |         |  |
| VERSION 2  | DATE 23/04/2020    |          |         |  |