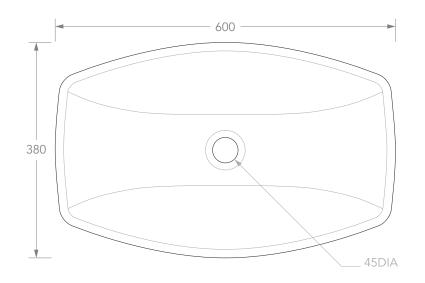

| PRODUCT    | LAPOLINA           | MATERIAL | CERAMIC |  |
|------------|--------------------|----------|---------|--|
| CODE       | BT210              | COLOUR   | WHITE   |  |
| STYLE      | ABOVE COUNTER      | FINISH   | GLOSS   |  |
| DIMENSIONS | 600W X 380D X 115H |          |         |  |
| CAPACITY   | 6L TO RIM          |          |         |  |
| VERSION 2  | DATE 23/04/2020    |          |         |  |

BASIN CUTOUT IS A 75 DIAMETER HOLE.

ALL DIMENSIONS ARE IN MILLIMETRES. DO NOT MEASURE FROM DRAWING.