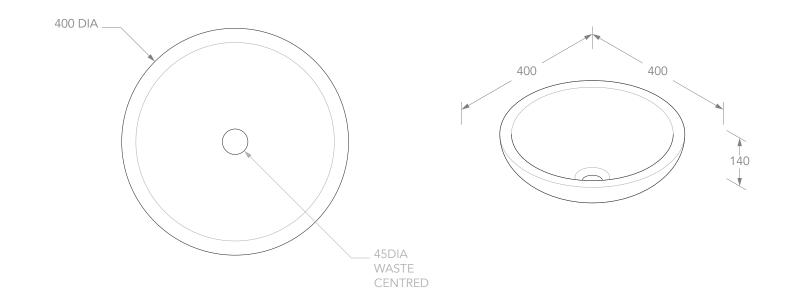

| PRODUCT    | ВАМВОО          | MATERIAL | ВАМВОО  | NOTES:<br>ALL DIMENSIONS ARE NOMINAL AND ARE SUBJECT TO CHANGE. DO NOT DRILL OR ROUGH IN UNTIL YOU HAVE<br>RECEIVED AND MEASURED YOUR PRODUCT. |
|------------|-----------------|----------|---------|------------------------------------------------------------------------------------------------------------------------------------------------|
| CODE       | TOP-BAMBOO400   | COLOUR   | NATURAL |                                                                                                                                                |
| STYLE      | ABOVE COUNTER   | FINISH   | SATIN   | BASIN SUITS 32MM WASTE. ADP UNIVERSAL PLUG AND WASTE RECOMMENDED (SOLD SEPARATELY).                                                            |
| DIMENSIONS | 400DIA X 140H   |          |         | BASIN CUTOUT IS A 75 DIAMETER HOLE.                                                                                                            |
| CAPACITY   | 6L TO RIM       |          |         | ALL DIMENSIONS ARE IN MILLIMETRES. DO NOT MEASURE FROM DRAWING.                                                                                |
| VERSION 2  | DATE 23/04/2020 | -        |         |                                                                                                                                                |