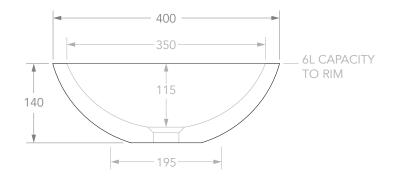

| PRODUCT    | ВАМВОО          | MATERIAL | ВАМВОО  | NOTES:<br>ALL DIMENSIONS ARE NOMINAL AND ARE SUBJECT TO CHANGE. DO NOT DRILL OR ROUGH IN UNTIL YOU HAVE<br>RECEIVED AND MEASURED YOUR PRODUCT. |
|------------|-----------------|----------|---------|------------------------------------------------------------------------------------------------------------------------------------------------|
| CODE       | TOP-BAMBOO400   | COLOUR   | NATURAL |                                                                                                                                                |
| STYLE      | ABOVE COUNTER   | FINISH   | SATIN   | BASIN SUITS 32MM WASTE. ADP UNIVERSAL PLUG AND WASTE RECOMMENDED (SOLD SEPARATELY).                                                            |
| DIMENSIONS | 400DIA X 140H   |          |         | BASIN CUTOUT IS A 75 DIAMETER HOLE.                                                                                                            |
| CAPACITY   | 6L TO RIM       |          |         | ALL DIMENSIONS ARE IN MILLIMETRES. DO NOT MEASURE FROM DRAWING.                                                                                |
| VERSION 2  | DATE 23/04/2020 | -        |         |                                                                                                                                                |