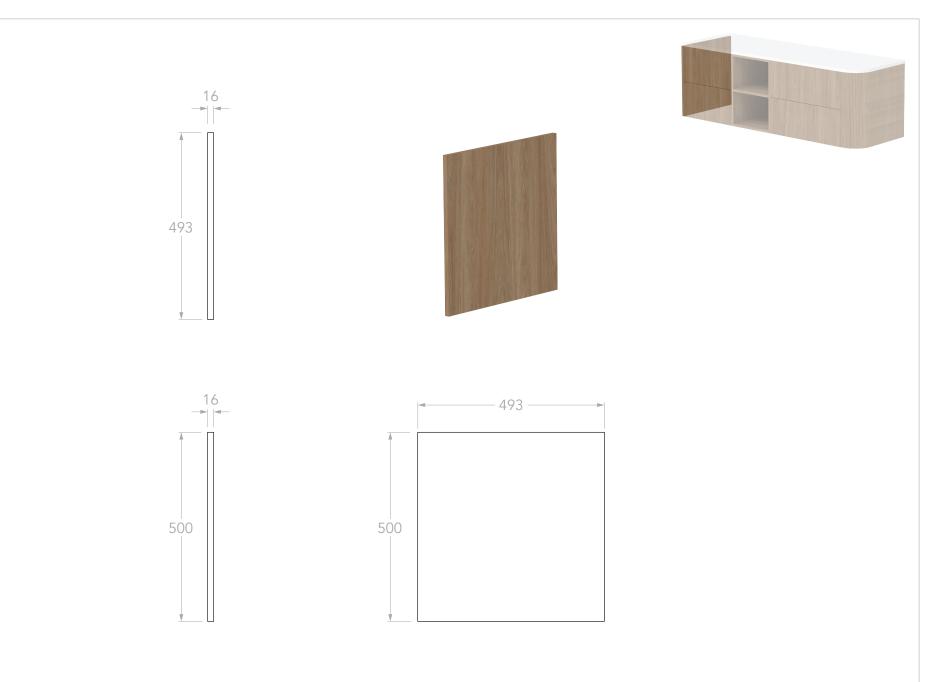

| dp | PRODUCT:       | THIRROUL MODULAR FILLER END PANEL | BASIN POSITION: | NO BASIN                                                                                               | NOTES:                                                          |
|----|----------------|-----------------------------------|-----------------|--------------------------------------------------------------------------------------------------------|-----------------------------------------------------------------|
|    |                |                                   | CODE:           | THIFEW0016WHCP - (CHERRY PIE)                                                                          | ALL DIMENSIONS ARE NOMINAL AND SUBJECT TO CHANGE.               |
|    | SIZE:          | 16W x 493D x 500H                 |                 | THIFEW0016WHDU - (DURASEIN) DO NOT DRILL OR ROUGH IN UNTIL YOU HAVE RECIEVED AND MEASURED YOUR VANITY. |                                                                 |
|    | CONFIGURATION: | 16MM END PANEL, WALL HUNG         |                 | THIFEW0016WHCS - (CAESARSTONE)                                                                         | ALL DIMENSIONS ARE IN MILLIMETRES. DO NOT MEASURE FROM DRAWING. |
|    | VERSION: 02    | DATE: 03/03/2025                  |                 | THIFEW0016WHNT - (NO BENCHTOP)                                                                         |                                                                 |