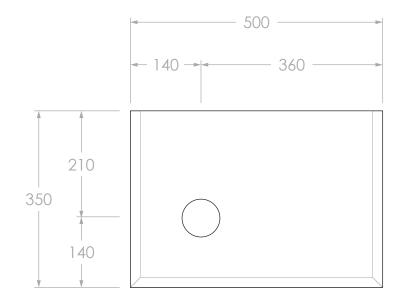

 $\square$ 

| Adp | PRODUCT:       | MICHEL MINI        | BASIN POSITION:                                                                                                                               | OFFSET*                                                                                            | NOTES:                                                                                                                |
|-----|----------------|--------------------|-----------------------------------------------------------------------------------------------------------------------------------------------|----------------------------------------------------------------------------------------------------|-----------------------------------------------------------------------------------------------------------------------|
|     |                |                    | CODE:                                                                                                                                         | MICMBS0500WHLCP (CHERRY PIE) - *LEFT OFFSET                                                        |                                                                                                                       |
|     | SIZE:          | 500W x 350D x 120H | MICMBS0500WHLCS (CAESARSTONE) - "LEFT OFFSET<br>MICMBS0500WHRCP (CHERRY PIE) - *RIGHT OFFSET<br>MICMBS0500WHRCS (CAESARSTONE) - *RIGHT OFFSET | DIMENSIONS ARE NOMINAL. DO NOT DRILL OR ROUGH IN UNTIL YOU HAVE RECIEVED AND MEASURED YOUR VANITY. |                                                                                                                       |
|     | CONFIGURATION: | MINI, WALL HUNG    |                                                                                                                                               | MICMBS0500WHRCP (CHERRY PIE) - 'RIGHT OFFSET<br>MICMBS0500WHRCS (CAESARSTONE) - 'RIGHT OFFSET      | ALL DIMENSIONS ARE IN MILLIMETRES. DO NOT MEASURE FROM DRAWING.<br>*LEFT OFFSET PICTURED, RIGHT IS SAME BUT MIRRORED. |
|     | VERSION: 01    | DATE: 18/09/2023   |                                                                                                                                               |                                                                                                    |                                                                                                                       |