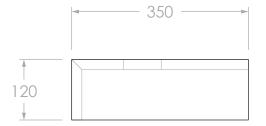

 $\square$ 

| Adp | PRODUCT:       | MICHEL MINI        | BASIN POSITION:                                                                                                                               | OFFSET*                                                                                            | NOTES:                                                                                                                |
|-----|----------------|--------------------|-----------------------------------------------------------------------------------------------------------------------------------------------|----------------------------------------------------------------------------------------------------|-----------------------------------------------------------------------------------------------------------------------|
|     |                |                    | CODE:                                                                                                                                         | MICMBS0500WHLCP (CHERRY PIE) - *LEFT OFFSET                                                        |                                                                                                                       |
|     | SIZE:          | 500W x 350D x 120H | MICMBS0500WHLCS (CAESARSTONE) - "LEFT OFFSET<br>MICMBS0500WHRCP (CHERRY PIE) - *RIGHT OFFSET<br>MICMBS0500WHRCS (CAESARSTONE) - *RIGHT OFFSET | DIMENSIONS ARE NOMINAL. DO NOT DRILL OR ROUGH IN UNTIL YOU HAVE RECIEVED AND MEASURED YOUR VANITY. |                                                                                                                       |
|     | CONFIGURATION: | MINI, WALL HUNG    |                                                                                                                                               | MICMBS0500WHRCP (CHERRY PIE) - 'RIGHT OFFSET<br>MICMBS0500WHRCS (CAESARSTONE) - 'RIGHT OFFSET      | ALL DIMENSIONS ARE IN MILLIMETRES. DO NOT MEASURE FROM DRAWING.<br>*LEFT OFFSET PICTURED, RIGHT IS SAME BUT MIRRORED. |
|     | VERSION: 01    | DATE: 18/09/2023   |                                                                                                                                               |                                                                                                    |                                                                                                                       |