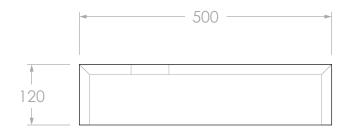

 $\square$ 

| Adp | PRODUCT:       | MICHEL MINI        | BASIN POSITION:                                                                                                                               | OFFSET*                                                                                            | NOTES:                                                                                                                |
|-----|----------------|--------------------|-----------------------------------------------------------------------------------------------------------------------------------------------|----------------------------------------------------------------------------------------------------|-----------------------------------------------------------------------------------------------------------------------|
|     |                |                    | CODE:                                                                                                                                         | MICMBS0500WHLCP (CHERRY PIE) - *LEFT OFFSET                                                        |                                                                                                                       |
|     | SIZE:          | 500W x 350D x 120H | MICMBS0500WHLCS (CAESARSTONE) - "LEFT OFFSET<br>MICMBS0500WHRCP (CHERRY PIE) - *RIGHT OFFSET<br>MICMBS0500WHRCS (CAESARSTONE) - *RIGHT OFFSET | DIMENSIONS ARE NOMINAL. DO NOT DRILL OR ROUGH IN UNTIL YOU HAVE RECIEVED AND MEASURED YOUR VANITY. |                                                                                                                       |
|     | CONFIGURATION: | MINI, WALL HUNG    |                                                                                                                                               | MICMBS0500WHRCP (CHERRY PIE) - 'RIGHT OFFSET<br>MICMBS0500WHRCS (CAESARSTONE) - 'RIGHT OFFSET      | ALL DIMENSIONS ARE IN MILLIMETRES. DO NOT MEASURE FROM DRAWING.<br>*LEFT OFFSET PICTURED, RIGHT IS SAME BUT MIRRORED. |
|     | VERSION: 01    | DATE: 18/09/2023   |                                                                                                                                               |                                                                                                    |                                                                                                                       |